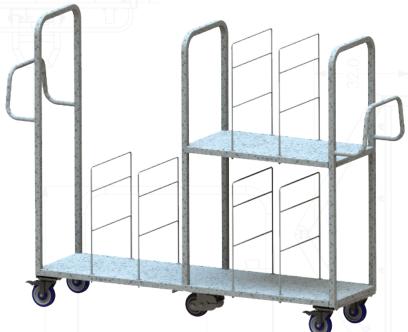

## **BENEFITS**

Box carts help organize, store and transport empty cardboard boxes. They help reduce shrink and allow you to always have the correct box on hand. You don't have to leave your work station to pick additional materials, which increase your overall efficiency and productivity.

# **FEATURES**

- Fully welded, steel construction
- Adjustable dividers
- Customizable shelving configurations
- Ergonomic handles
- Corner wheel brake
- Five-wheel design, spring loaded caster

### Part #8000751

18" W x 82" L x 59" H 133 lbs