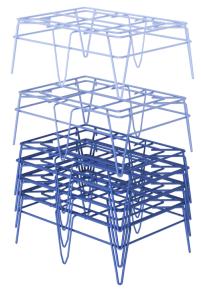

- Fully assembled and ready to use
- Nestable design takes up less storage space when not in use
- Durable beige powder coat finish (custom colors available contact your customer service representative)

Platforms Nest When Not in Use

www.nationalcart.com

Freight Class: 100 NMFC Code: 188560-S6

| Order # | Model                        | W   | L   | Н  | Weight |
|---------|------------------------------|-----|-----|----|--------|
| 5000161 | WMP-1420, WIRE MINI PLATFORM | 14" | 21" | 8" | 5 lbs. |