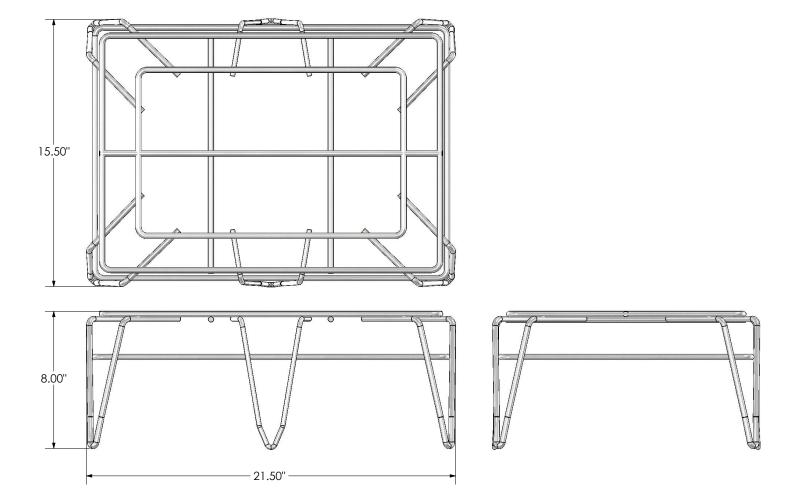

Platforms Nest When Not in Use

www.nationalcart.com

Freight Class: 100 NMFC Code: 188560-S6

| Order # | Model                        | W   | L   | Н  | Weight |
|---------|------------------------------|-----|-----|----|--------|
| 5000161 | WMP-1420, WIRE MINI PLATFORM | 14" | 21" | 8" | 5 lbs. |