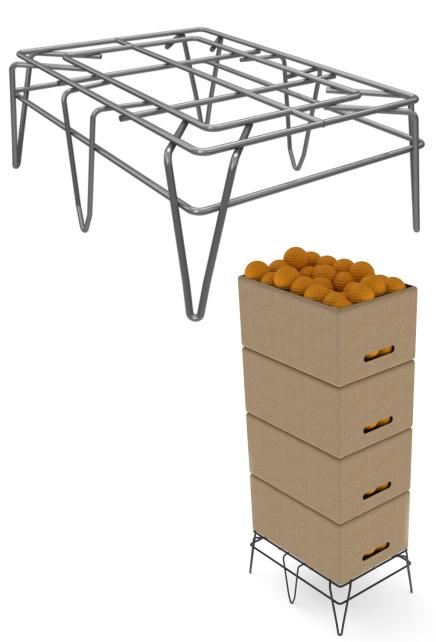

## Wire Mini Platform

ustom Colors Available

The wire mini platform lifts products off from the floor permitting air flow around the entire product. Prolong package life while permitting cleaning under the product.

- Fully assembled and ready to use
- Nestable design takes up less storage space when not in use
- Durable beige powder coat finish (custom colors available contact your customer service representative)