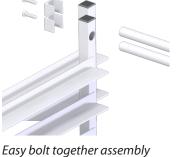

#### FEATURES:

- Sanitary aluminum materials
- Valuline racks are 70% pre-assembled
- Ship K.D. (knocked down) which saves money and reduces freight damage
- Easy and quick assembly
- Robotically welded (no rivets)
- Unique corner clamping design ensures strength and reliability