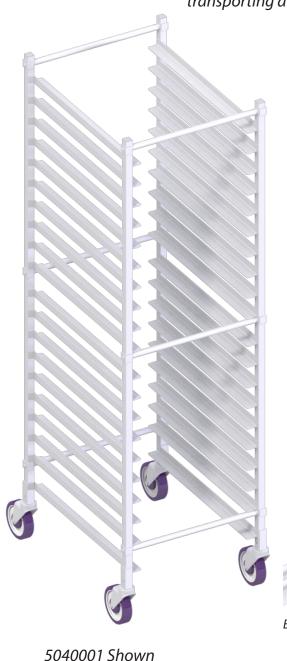

# Valuline Platter and Bun Pan Rack

These sturdy aluminum racks offer an economical and durable alternative to transporting and storing product on meat platters and bun pans.

## www.nationalcart.com

Freight Class: 85 NMFC Code: 163980

| Order # | Model                         | W       | L   | Н   | Shelf Spacing | Pan Capacity | Weight      |
|---------|-------------------------------|---------|-----|-----|---------------|--------------|-------------|
| 5040001 | AL-1820-B-KD, KNOCK-DOWN RACK | 20 1/2" | 26" | 69" | 3"            | 20           | 25 1/2 lbs. |