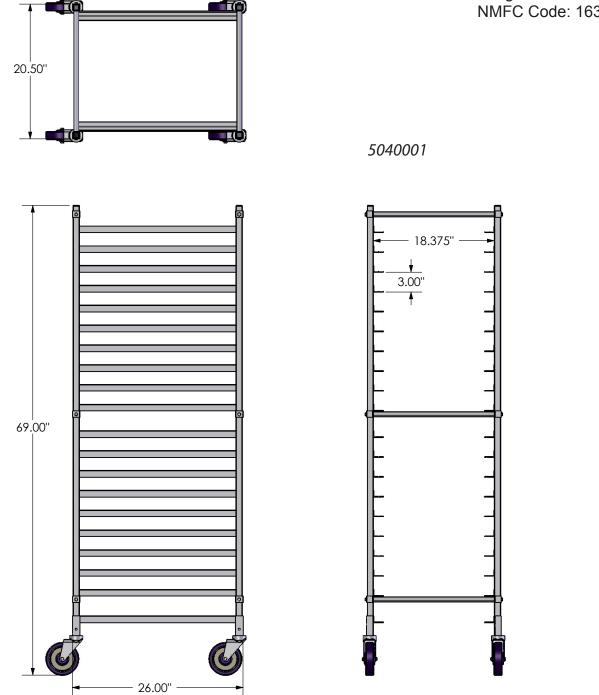

## www.nationalcart.com

Freight Class: 85 NMFC Code: 163980

| Order # | Model                         | W       | L   | Н   | Shelf Spacing | Pan Capacity | Weight      |
|---------|-------------------------------|---------|-----|-----|---------------|--------------|-------------|
| 5040001 | AL-1820-B-KD, KNOCK-DOWN RACK | 20 1/2" | 26" | 69" | 3"            | 20           | 25 1/2 lbs. |