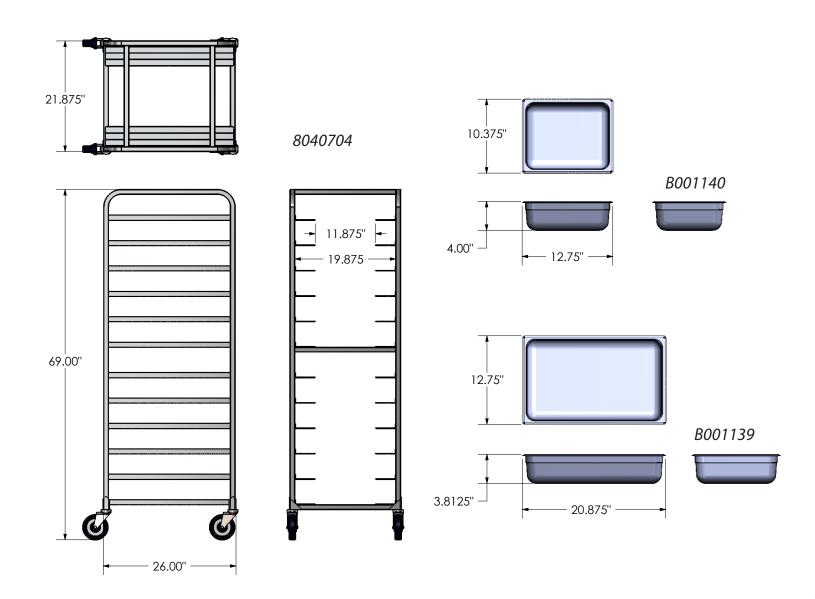

## REPLACEMENT PARTS

(4) Swivel 5" x 1.25" polyurethane wheels. Replacement Order #B000312

Freight Class: 300 NMFC Code: 164390-S2

| Order # | Model          | W       | L       | Н      | Shelf Spacing | # of Shelves | Weight  |
|---------|----------------|---------|---------|--------|---------------|--------------|---------|
| 8040704 | AL-UPC-12-FS   | 21 7/8" | 26"     | 69"    | 5"            | 12           | 52 lbs. |
| 8040705 | AL-UPC-20-FS   | 21 7/8" | 26"     | 69"    | 3"            | 20           | 70 lbs. |
| B001140 | Steam Pan 1210 | 10 3/8" | 12 3/4" | 4"     | NA            | NA           | 2 lbs.  |
| B001139 | Steam Pan 1220 | 12 3/4" | 20 7/8" | 3 7/8" | NA            | NA           | 4 lbs.  |