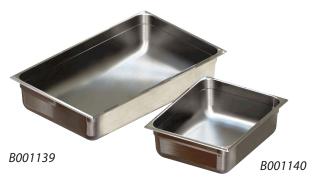

## REPLACEMENT PARTS

(4) Swivel 5" x 1.25" polyurethane wheels. Replacement Order #B000312

Freight Class: 300 NMFC Code: 164390-S2

| Order # | Model          | W       | L       | Н      | Shelf Spacing | # of Shelves | Weight  |
|---------|----------------|---------|---------|--------|---------------|--------------|---------|
| 8040704 | AL-UPC-12-FS   | 21 7/8" | 26"     | 69"    | 5"            | 12           | 52 lbs. |
| 8040705 | AL-UPC-20-FS   | 21 7/8" | 26"     | 69"    | 3"            | 20           | 70 lbs. |
| B001140 | Steam Pan 1210 | 10 3/8" | 12 3/4" | 4"     | NA            | NA           | 2 lbs.  |
| B001139 | Steam Pan 1220 | 12 3/4" | 20 7/8" | 3 7/8" | NA            | NA           | 4 lbs.  |