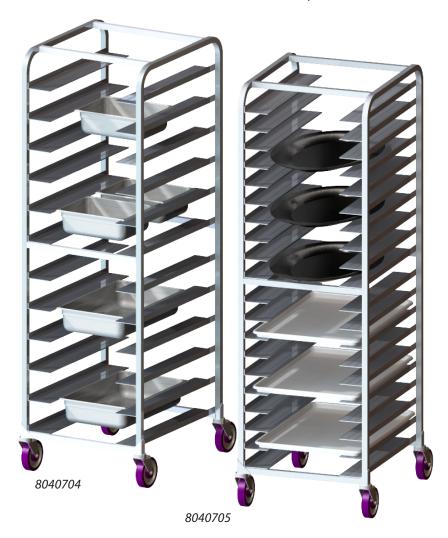

## Universal Pan Racks

Sturdy aluminum racks suitable for storage and transportation of steam table pans, meat trays, or bun pans. This rack accepts 12" meat trays, 18" x 26" pans or trays, standard steam table pans and several sizes of oval trays.

## REPLACEMENT PARTS

(4) Swivel 5" x 1.25" polyurethane wheels. Replacement Order #B000312

Freight Class: 300 NMFC Code: 164390-S2

| Order # | Model          | W       | L       | Н      | Shelf Spacing | # of Shelves | Weight  |
|---------|----------------|---------|---------|--------|---------------|--------------|---------|
| 8040704 | AL-UPC-12-FS   | 21 7/8" | 26"     | 69"    | 5"            | 12           | 52 lbs. |
| 8040705 | AL-UPC-20-FS   | 21 7/8" | 26"     | 69"    | 3"            | 20           | 70 lbs. |
| B001140 | Steam Pan 1210 | 10 3/8" | 12 3/4" | 4"     | NA            | NA           | 2 lbs.  |
| B001139 | Steam Pan 1220 | 12 3/4" | 20 7/8" | 3 7/8" | NA            | NA           | 4 lbs.  |