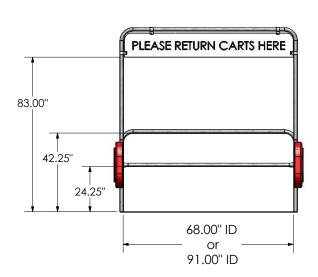

## **FEATURES:**

- Increased visibility
- Bumpered side panels protect your customers car doors from scratches and dents
- Keeps loose carts secure while reducing loss prevention claims
- Heavy gauge galvanized mechanical steel tubing provides superior durability
- Recessed base plate reduces tripping hazard
- Corral comes with "Please Return Carts Here" sign

| Order # | Model                                            | W    | L    | Н   | Entry  | Weight   |
|---------|--------------------------------------------------|------|------|-----|--------|----------|
| 8030394 | Snap Too Bumper Corral - Classic Style Two Bay   | 78"  | 170" | 92" | Single | 265 lbs. |
| 8030395 | Snap Too Bumper Corral - Classic Style Four Bay  | 78"  | 340" | 92" | Double | 480 lbs. |
| 8030396 | Snap Too Bumper Corral - Classic Style Three Bay | 101" | 170" | 92" | Single | 281 lbs. |
| 8030397 | Snap Too Bumper Corral - Classic Style Six Bay   | 101" | 340" | 92" | Double | 502 lbs. |