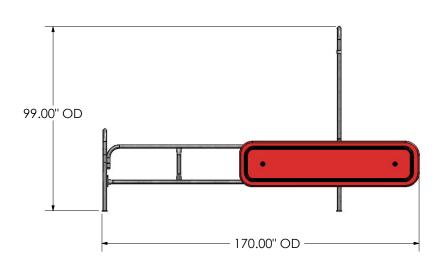

| Order # | Model                                            | W    | L    | Н   | Entry  | Weight   |
|---------|--------------------------------------------------|------|------|-----|--------|----------|
| 8030394 | Snap Too Bumper Corral - Classic Style Two Bay   | 78"  | 170" | 92" | Single | 265 lbs. |
| 8030395 | Snap Too Bumper Corral - Classic Style Four Bay  | 78"  | 340" | 92" | Double | 480 lbs. |
| 8030396 | Snap Too Bumper Corral - Classic Style Three Bay | 101" | 170" | 92" | Single | 281 lbs. |
| 8030397 | Snap Too Bumper Corral - Classic Style Six Bay   | 101" | 340" | 92" | Double | 502 lbs. |