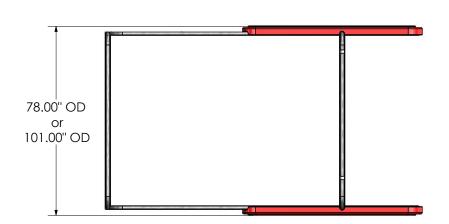

| Order # | Model                                            | W    | L    | Н   | Entry  | Weight   |
|---------|--------------------------------------------------|------|------|-----|--------|----------|
| 8030394 | Snap Too Bumper Corral - Classic Style Two Bay   | 78"  | 170" | 92" | Single | 265 lbs. |
| 8030395 | Snap Too Bumper Corral - Classic Style Four Bay  | 78"  | 340" | 92" | Double | 480 lbs. |
| 8030396 | Snap Too Bumper Corral - Classic Style Three Bay | 101" | 170" | 92" | Single | 281 lbs. |
| 8030397 | Snap Too Bumper Corral - Classic Style Six Bay   | 101" | 340" | 92" | Double | 502 lbs. |