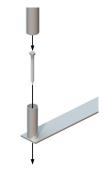

PH: 800-455-3802

**Snap Together Assembly** 

**Optional Anchor** 

www.nationalcart.com

Freight Class: 250 NMFC Code: 164390-S3

Please indicate color when ordering. Red, Blue, Green, and Gray come standard. Custom colors available.