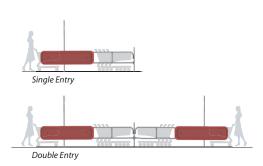

## **OPTIONS:**

- Single or Double entry
- **Anchors**
- Custom Signage Available

Red, Blue, Green, and **Gray Standard Colors** 

Full Colored Graphics available on Side Bumpers

**Custom Colors** Available

| Order # | Model                                            | W    | L    | Н   | Entry  | Weight   |
|---------|--------------------------------------------------|------|------|-----|--------|----------|
| 8030394 | Snap Too Bumper Corral - Classic Style Two Bay   | 78"  | 170" | 92" | Single | 265 lbs. |
| 8030395 | Snap Too Bumper Corral - Classic Style Four Bay  | 78"  | 340" | 92" | Double | 480 lbs. |
| 8030396 | Snap Too Bumper Corral - Classic Style Three Bay | 101" | 170" | 92" | Single | 281 lbs. |
| 8030397 | Snap Too Bumper Corral - Classic Style Six Bay   | 101" | 340" | 92" | Double | 502 lbs. |