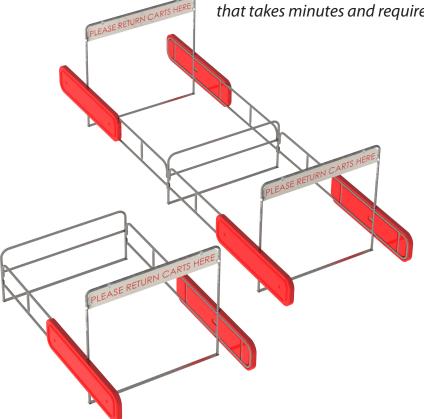

## Snap Too Bumper Corral - Classic Style

Enjoy all of the benefits of our quality cart corrals with less work. National Cart's SNAP TOO Bumper Cart Corral is specifically designed to reduce damage to your customers car doors. These units can be designed to match your store's color identity/logo and increase branding opportunities. Just like our other cart corrals, this one has a modular design that makes replacement parts a snap while providing a hassle free assembly that takes minutes and requires no tools or skilled labor.

## **FEATURES:**

- Increased visibility
- Bumpered side panels protect your customers car doors from scratches and dents
- Keeps loose carts secure while reducing loss prevention claims
- Heavy gauge galvanized mechanical steel tubing provides superior durability
- Recessed base plate reduces tripping hazard
- Corral comes with "Please Return Carts Here" sign

## **OPTIONS:**

- Single or Double entry
- **Anchors**
- Custom Signage Available

Red, Blue, Green, and **Gray Standard Colors** 

Full Colored Graphics available on Side Bumpers

**Custom Colors** Available

| Order # | Model                                            | W    | L    | Н   | Entry  | Weight   |
|---------|--------------------------------------------------|------|------|-----|--------|----------|
| 8030394 | Snap Too Bumper Corral - Classic Style Two Bay   | 78"  | 170" | 92" | Single | 265 lbs. |
| 8030395 | Snap Too Bumper Corral - Classic Style Four Bay  | 78"  | 340" | 92" | Double | 480 lbs. |
| 8030396 | Snap Too Bumper Corral - Classic Style Three Bay | 101" | 170" | 92" | Single | 281 lbs. |
| 8030397 | Snap Too Bumper Corral - Classic Style Six Bay   | 101" | 340" | 92" | Double | 502 lbs. |