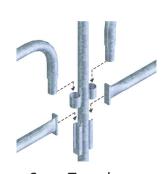

PH: 800-455-3802

**Snap Together Assembly** 

**Optional Anchor** 

www.nationalcart.com

Freight Class: 250 NMFC Code: 164390-S3

Please indicate color when ordering. Red, Blue, Green, and Gray come standard. Custom colors available.