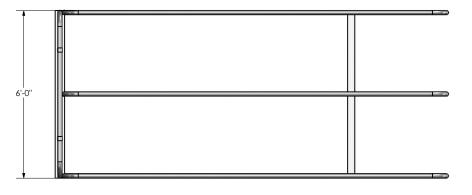

## 8030374 Shown

| Cart Corral Order # | Model                          | W  | L   | Н  | Entry  | Weight   |
|---------------------|--------------------------------|----|-----|----|--------|----------|
| 8030374             | CC-721-14-ST 6'WX14'LX8'H SEGP | 6' | 14' | 8' | Single | 273 lbs. |
| 8030375             | CC-721-28-ST 6'WX28'LX8'H DEGP | 6' | 28' | 8' | Double | 460 lbs. |
| B000108             | 5" Lag Bolt Anchor             | -  | -   | -  | -      | -        |