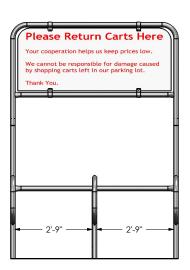

## Please Return Carts Here 8030374 Shown Optional Anchor

- **FEATURES:**
- Heavy gauge flow coat galvanized mechanical steel tubing provides superior durability
- 18-guage steel signs with durable powder coated finish and silk screen printing
- Modular design allows for easy repairs and replacement parts
- Assembles in minutes with NO TOOLS or hardware required
- Recessed base plate reduces tripping hazard
- Reduced labor cost for installation

| Sign Order # Model                              |                                  | Н   | W   |
|-------------------------------------------------|----------------------------------|-----|-----|
| <b>3030181</b> CCS-2766-1424 WHITE BG/RED PRINT |                                  | 27" | 66" |
| 3030288                                         | CCS-2766-0597B, WHT BKG/RED PRNT | 27" | 66" |