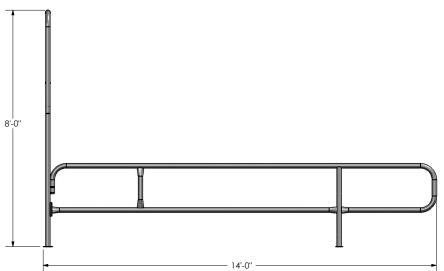

## 8030374 Shown

| Cart Corral Order # | Model                          | W  | L   | Н  | Entry  | Weight   |
|---------------------|--------------------------------|----|-----|----|--------|----------|
| 8030374             | CC-721-14-ST 6'WX14'LX8'H SEGP | 6' | 14' | 8' | Single | 273 lbs. |
| 8030375             | CC-721-28-ST 6'WX28'LX8'H DEGP | 6' | 28' | 8' | Double | 460 lbs. |
| B000108             | 5" Lag Bolt Anchor             | -  | -   | -  | -      | -        |