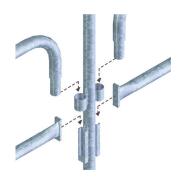

Single Entry Assembly

Double Entry Assembly

NATIONAL CART CO

PH: 800-455-3802

Freight Class: 250

NMFC Code: 164390-S3