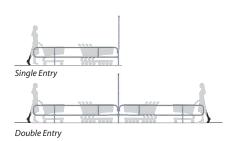

## **OPTIONS:**

- Single Entry or Double Entry
- Anchors
  - Powder coat finish available (Inquire with your
- customer service representative)
- Standard Sign: #3030288 Size 27" x 66" Text Style: 0597B
- Upgraded sign with disclaimer #3030181 Size 27" x 66" Text Style:1424
- Custom Signage Available

Single Entry Assembly

Double Entry Assembly

NATIONAL CART CO

PH: 800-455-3802

Freight Class: 250

NMFC Code: 164390-S3