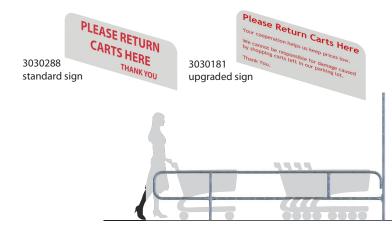

## **OPTIONS:**

- Single Entry or Double Entry
- Anchors
  - Powder coat finish available (Inquire with your
- customer service representative)
- Standard Sign: #3030288 Size 27" x 66" Text Style: 0597B
- Upgraded sign with disclaimer #3030181 Size 27" x 66" Text Style:1424
- Custom Signage Available

One sign per cart corral is included. Please indicate the sign order number when placing your order. To customize your sign, please contact your customer service representative. Other sign features are available on our sign page!

| Sign Order # Model                              |                                  | Н   | W   |
|-------------------------------------------------|----------------------------------|-----|-----|
| <b>3030181</b> CCS-2766-1424 WHITE BG/RED PRINT |                                  | 27" | 66" |
| 3030288                                         | CCS-2766-0597B, WHT BKG/RED PRNT | 27" | 66" |