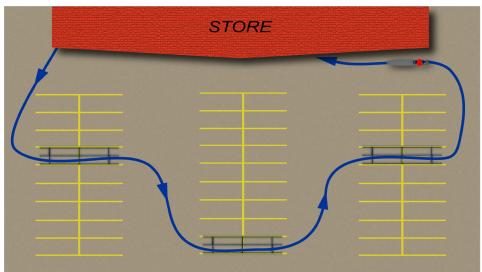

## www.nationalcart.com

Freight Class: 250 NMFC Code: 164390-S3

Place SNAP TOO Bidirectional Cart Corrals throughout your parking lot to create a cart retrieval flow that will cut labor costs, reduce lane blockage and minimize wear on shopping cart wheels