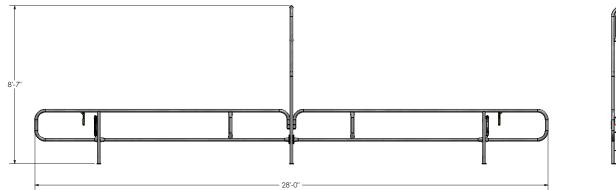

**NATIONAL CART CO** 

| Order # | Model                           | W  | L   | Н  | Entry  | Weight   |
|---------|---------------------------------|----|-----|----|--------|----------|
| 8030376 | CC-721-28-ST-BIDIRECTIONAL DEGP | 6' | 28' | 8' | Double | 289 lbs. |
| B000108 | 5" Lag Bolt                     | -  | -   | -  | -      | -        |