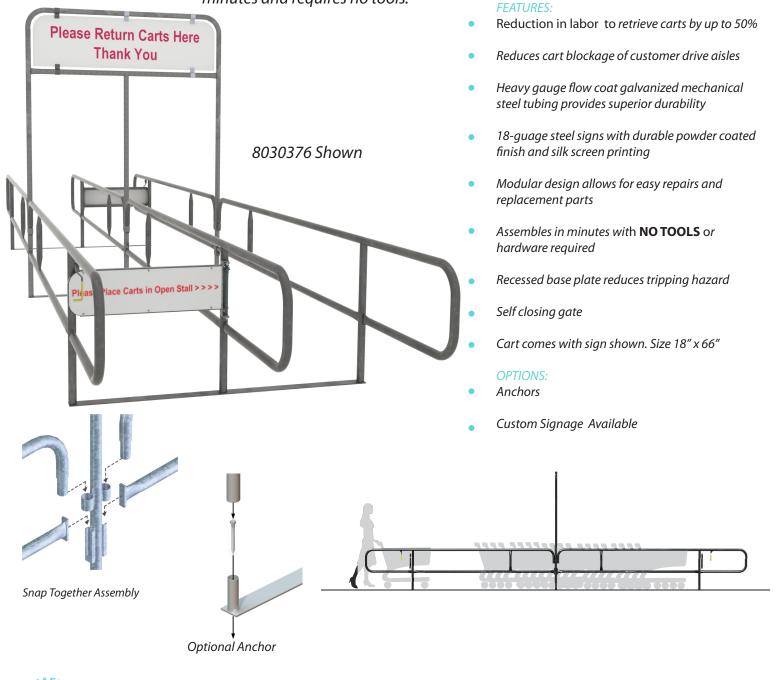

## Snap Too 721 Series Bidirectional Cart Corral

Enjoy all of the benefits of our quality cart corrals while lowering your cost. National Cart's SNAP TOO Bidirectional cart corral is specifically designed for use with electric cart retrieval systems. These units significantly reduce your labor costs while additionally reducing wear on shopping cart wheels. *Just like our other SNAP TOO cart corrals, this one has a modular design that makes replacement parts a snap while providing a hassle free assembly that takes minutes and requires no tools.* 

## www.nationalcart.com

Freight Class: 250 NMFC Code: 164390-S3

Place SNAP TOO Bidirectional Cart Corrals throughout your parking lot to create a cart retrieval flow that will cut labor costs, reduce lane blockage and minimize wear on shopping cart wheels

**NATIONAL CART CO** 

| Order # | Model                           | W  | L   | Н  | Entry  | Weight   |
|---------|---------------------------------|----|-----|----|--------|----------|
| 8030376 | CC-721-28-ST-BIDIRECTIONAL DEGP | 6' | 28' | 8' | Double | 289 lbs. |
| B000108 | 5" Lag Bolt                     | -  | -   | -  | -      | -        |