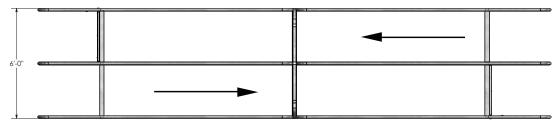

**NATIONAL CART CO** 

| Order # | Model                           | W  | L   | Н  | Entry  | Weight   |
|---------|---------------------------------|----|-----|----|--------|----------|
| 8030376 | CC-721-28-ST-BIDIRECTIONAL DEGP | 6' | 28' | 8' | Double | 289 lbs. |
| B000108 | 5" Lag Bolt                     | -  | -   | -  | -      | -        |