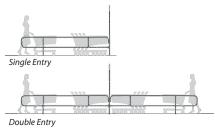

## **OPTIONS:**

- Single Entry or Double Entry
- Anchors

PH: 800-455-3802

- Powder coat finish available (Inquire with your
- customer service representative)
- Standard Sign #3030051
   Size 12" x 16" Text Style: 1030
  - Upgraded sign with disclaimer: #3030054 Size 16" x 22" Text Style: 1424
- Custom Signage Available

Single Entry Assembly

Double Entry Assembly

www.nationalcart.com

Freight Class: 250

NMFC Code: 164390-S3