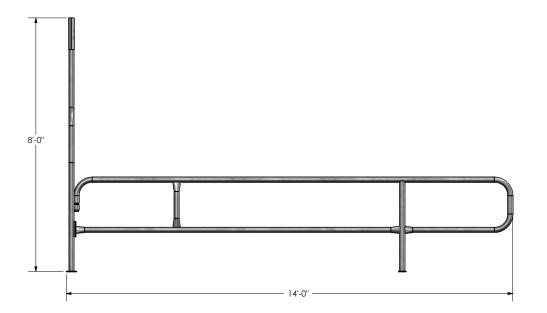

## 8030370 Shown

| Cart Corral Order # | Model                          | W  | L   | Н  | Entry  | Weight   |
|---------------------|--------------------------------|----|-----|----|--------|----------|
| 8030370             | CC-360-14-ST 3'WX14'LX8'H SEGP | 3' | 14' | 8' | Single | 169 lbs. |
| 8030371             | CC-360-28-ST 3'WX28'LX8'H DEGP | 3' | 28' | 8' | Double | 289 lbs. |
| B000108             | 5" Lag Bolt Anchor             | -  | -   | -  | -      | -        |