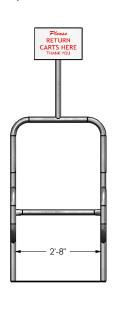

One sign per cart corral is included. Please indicate the sign order number when placing your order. To customize your sign, please contact your customer service representative. Other sign features are available on our sign page!

| Sign Order # | Model                                    |     | W   |
|--------------|------------------------------------------|-----|-----|
| 3030051      | 0051 CCS-1216-1030 SIGN, 2-FACED RED/WHT |     | 16" |
| 3030054      | CCS-1622-1424 SIGN RED/WHT               | 16" | 22" |