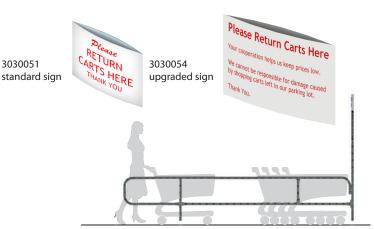

## **OPTIONS:**

- Single Entry or Double Entry
- Anchors

PH: 800-455-3802

- Powder coat finish available (Inquire with your
- customer service representative)
- Standard Sign #3030051
   Size 12" x 16" Text Style: 1030
  - Upgraded sign with disclaimer: #3030054 Size 16" x 22" Text Style: 1424
- Custom Signage Available

One sign per cart corral is included. Please indicate the sign order number when placing your order. To customize your sign, please contact your customer service representative. Other sign features are available on our sign page!

| Sign Order # | Model                                    |     | W   |
|--------------|------------------------------------------|-----|-----|
| 3030051      | 0051 CCS-1216-1030 SIGN, 2-FACED RED/WHT |     | 16" |
| 3030054      | CCS-1622-1424 SIGN RED/WHT               | 16" | 22" |