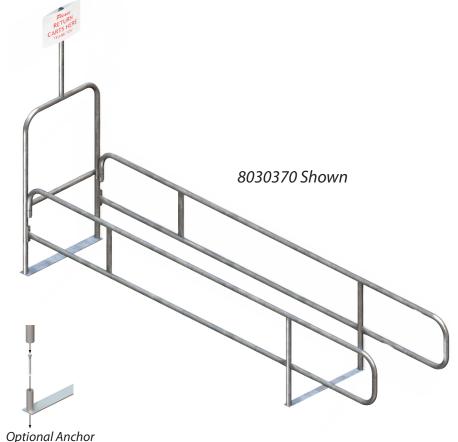

## Snap Too 360 Series Cart Corral

Enjoy all the benefits of our quality cart corrals with less work. The modular design of National Cart's SNAP TOO cart corral makes replacement parts a snap and provides a hassle free assembly that takes minutes and requires no tools

## 8030370 Shown

| Cart Corral Order # | Model                          | W  | L   | Н  | Entry  | Weight   |
|---------------------|--------------------------------|----|-----|----|--------|----------|
| 8030370             | CC-360-14-ST 3'WX14'LX8'H SEGP | 3' | 14' | 8' | Single | 169 lbs. |
| 8030371             | CC-360-28-ST 3'WX28'LX8'H DEGP | 3' | 28' | 8' | Double | 289 lbs. |
| B000108             | 5" Lag Bolt Anchor             | -  | -   | -  | -      | -        |