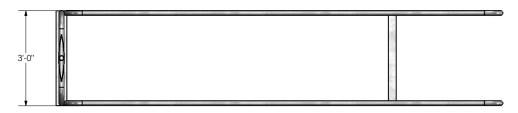

## 8030370 Shown

| Cart Corral Order # | Model                          | W  | L   | Н  | Entry  | Weight   |
|---------------------|--------------------------------|----|-----|----|--------|----------|
| 8030370             | CC-360-14-ST 3'WX14'LX8'H SEGP | 3' | 14' | 8' | Single | 169 lbs. |
| 8030371             | CC-360-28-ST 3'WX28'LX8'H DEGP | 3' | 28' | 8' | Double | 289 lbs. |
| B000108             | 5" Lag Bolt Anchor             | -  | -   | -  | -      | -        |