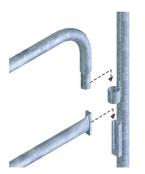

Single Entry Assembly

Double Entry Assembly

www.nationalcart.com

Freight Class: 250

NMFC Code: 164390-S3