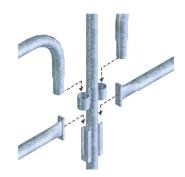

Single Entry Assembly

Double Entry Assembly

www.nationalcart.com

Freight Class: 250

NMFC Code: 164390-S3