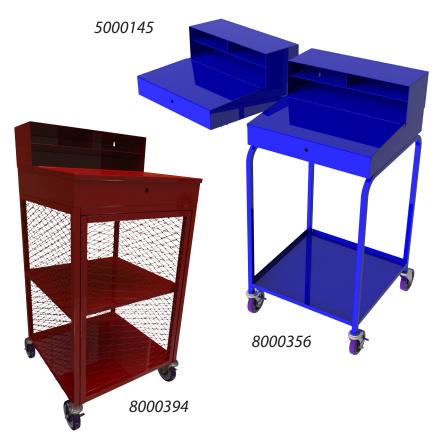

## Receivers Desks

The perfect work desk for receivers and all department managers. These units feature convenient work surfaces at the most ergonomic height for maximum comfort and can be fitted with casters to provide additional versatility.

## FEATURES:

- Sloping front to provide a comfortable and convenient writing surface
- Cabinet unit comes with a built-in lock on doors and all units with drawers are lockable
- All Units except 8000394 and 8000356 ship knocked down (KD) for freight savings

## **REPLACEMENT PARTS:**

- For 8000356. (2) 5" x 1.25" polyurethane swivel casters with brakes. Replacement order #B000491. (2) 5" x 1.25" polyurethane stem casters, replacement order #B000025. Fasteners replacement order #B000236 (bolt) and #B000198 (nut).
- For 8000394. (4) 5" x 1.25" polyurethane swivel casters with brakes. Replacement order #B000491. Fasteners replacement order #B000236 (bolt) and #B000198 (nut).
- For 8000387. (2) 3" x 1" rubber swivel casters with brakes. Replacement order #B000431.
  (2) 3" x 1." rubber swivel casters, replacement order #B000432.

PH: 800-455-3802

| Order#  | Model                              | W       | L        | Н       | Weight   | Color | Base Type    | Wheels/Size | Drawer |
|---------|------------------------------------|---------|----------|---------|----------|-------|--------------|-------------|--------|
| 5000145 | RD-650 SHOP DESK, WALL MOUNT       | 24"     | 22 3/8"  | 12"     | 35 lbs.  | BLUE  | Wall Mount   | No          | No     |
| 5000023 | RD-620 SHOP DESK, OPEN             | 29"     | 34 7/10" | 52"     | 90 lbs.  | GREY  | Open Base    | No          | Yes    |
| 5000049 | RD-640 SHOP DESK, CABINET, NO WHLS | 34 3/4" | 29 1/8"  | 52"     | 150 lbs. | GREY  | Cabinet Base | No          | Yes    |
| 8000394 | ENCLOSED SHOP DESK                 | 24"     | 24"      | 50 1/2" | 150 lbs. | RED   | Cage Base    | Yes / 5"    | Yes    |
| 8000387 | RD-620 SHOP DESK WITH WHEELS       | 34 3/4" | 30"      | 55"     | 60 lbs.  | GREY  | Open Base    | Yes / 3"    | Yes    |
| 8000356 | RD-620-MU SHOP DESK ROLLING        | 24"     | 24"      | 50"     | 105 lbs. | BLUE  | Open Base    | Yes / 5"    | No     |