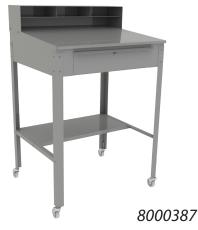

## **REPLACEMENT PARTS:**

- For 8000356. (2) 5" x 1.25" polyurethane swivel casters with brakes. Replacement order #B000491. (2) 5" x 1.25" polyurethane stem casters, replacement order #B000025. Fasteners replacement order #B000236 (bolt) and #B000198 (nut).
- For 8000394. (4) 5" x 1.25" polyurethane swivel casters with brakes. Replacement order #B000491. Fasteners replacement order #B000236 (bolt) and #B000198 (nut).
- For 8000387. (2) 3" x 1" rubber swivel casters with brakes. Replacement order #B000431.
  (2) 3" x 1." rubber swivel casters, replacement order #B000432.

PH: 800-455-3802

| Order#  | Model                              | W       | L        | Н       | Weight   | Color | Base Type    | Wheels/Size | Drawer |
|---------|------------------------------------|---------|----------|---------|----------|-------|--------------|-------------|--------|
| 5000145 | RD-650 SHOP DESK, WALL MOUNT       | 24"     | 22 3/8"  | 12"     | 35 lbs.  | BLUE  | Wall Mount   | No          | No     |
| 5000023 | RD-620 SHOP DESK, OPEN             | 29"     | 34 7/10" | 52"     | 90 lbs.  | GREY  | Open Base    | No          | Yes    |
| 5000049 | RD-640 SHOP DESK, CABINET, NO WHLS | 34 3/4" | 29 1/8"  | 52"     | 150 lbs. | GREY  | Cabinet Base | No          | Yes    |
| 8000394 | ENCLOSED SHOP DESK                 | 24"     | 24"      | 50 1/2" | 150 lbs. | RED   | Cage Base    | Yes / 5"    | Yes    |
| 8000387 | RD-620 SHOP DESK WITH WHEELS       | 34 3/4" | 30"      | 55"     | 60 lbs.  | GREY  | Open Base    | Yes / 3"    | Yes    |
| 8000356 | RD-620-MU SHOP DESK ROLLING        | 24"     | 24"      | 50"     | 105 lbs. | BLUE  | Open Base    | Yes / 5"    | No     |