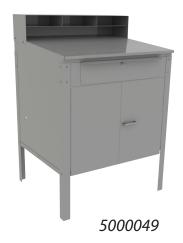

PH: 800-455-3802

| Order#  | Model                              | W       | L        | Н       | Weight   | Color | Base Type    | Wheels/Size | Drawer |
|---------|------------------------------------|---------|----------|---------|----------|-------|--------------|-------------|--------|
| 5000145 | RD-650 SHOP DESK, WALL MOUNT       | 24"     | 22 3/8"  | 12"     | 35 lbs.  | BLUE  | Wall Mount   | No          | No     |
| 5000023 | RD-620 SHOP DESK, OPEN             | 29"     | 34 7/10" | 52"     | 90 lbs.  | GREY  | Open Base    | No          | Yes    |
| 5000049 | RD-640 SHOP DESK, CABINET, NO WHLS | 34 3/4" | 29 1/8"  | 52"     | 150 lbs. | GREY  | Cabinet Base | No          | Yes    |
| 8000394 | ENCLOSED SHOP DESK                 | 24"     | 24"      | 50 1/2" | 150 lbs. | RED   | Cage Base    | Yes / 5"    | Yes    |
| 8000387 | RD-620 SHOP DESK WITH WHEELS       | 34 3/4" | 30"      | 55"     | 60 lbs.  | GREY  | Open Base    | Yes / 3"    | Yes    |
| 8000356 | RD-620-MU SHOP DESK ROLLING        | 24"     | 24"      | 50"     | 105 lbs. | BLUE  | Open Base    | Yes / 5"    | No     |