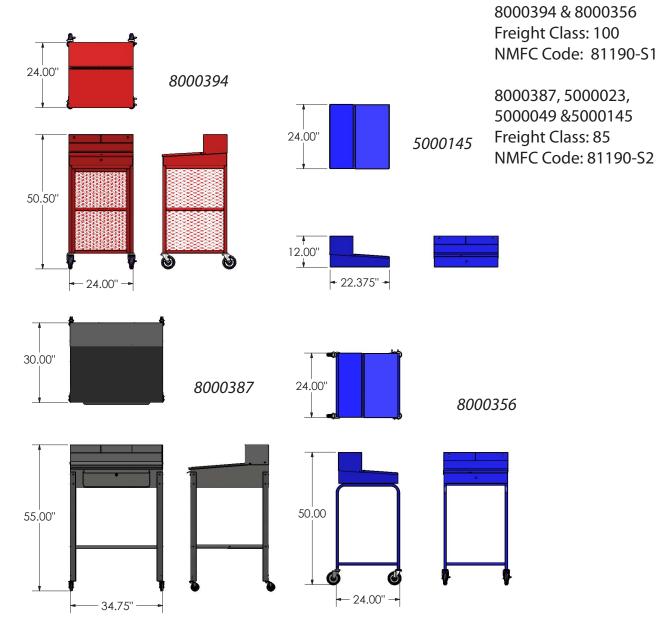

## Receivers Desks

The perfect work desk for receivers and all department managers. These units feature convenient work surfaces at the most ergonomic height for maximum comfort and can be fitted with casters to provide additional versatility.

## FEATURES:

- Sloping front to provide a comfortable and convenient writing surface
- Cabinet unit comes with a built-in lock on doors and all units with drawers are lockable
- All Units except 8000394 and 8000356 ship knocked down (KD) for freight savings

## **REPLACEMENT PARTS:**

- For 8000356. (2) 5" x 1.25" polyurethane swivel casters with brakes. Replacement order #B000491. (2) 5" x 1.25" polyurethane stem casters, replacement order #B000025. Fasteners replacement order #B000236 (bolt) and #B000198 (nut).
- For 8000394. (4) 5" x 1.25" polyurethane swivel casters with brakes. Replacement order #B000491. Fasteners replacement order #B000236 (bolt) and #B000198 (nut).
- For 8000387. (2) 3" x 1" rubber swivel casters with brakes. Replacement order #B000431.
  (2) 3" x 1." rubber swivel casters, replacement order #B000432.

PH: 800-455-3802

| Order#  | Model                              | W       | L        | Н       | Weight   | Color | Base Type    | Wheels/Size | Drawer |
|---------|------------------------------------|---------|----------|---------|----------|-------|--------------|-------------|--------|
| 5000145 | RD-650 SHOP DESK, WALL MOUNT       | 24"     | 22 3/8"  | 12"     | 35 lbs.  | BLUE  | Wall Mount   | No          | No     |
| 5000023 | RD-620 SHOP DESK, OPEN             | 29"     | 34 7/10" | 52"     | 90 lbs.  | GREY  | Open Base    | No          | Yes    |
| 5000049 | RD-640 SHOP DESK, CABINET, NO WHLS | 34 3/4" | 29 1/8"  | 52"     | 150 lbs. | GREY  | Cabinet Base | No          | Yes    |
| 8000394 | ENCLOSED SHOP DESK                 | 24"     | 24"      | 50 1/2" | 150 lbs. | RED   | Cage Base    | Yes / 5"    | Yes    |
| 8000387 | RD-620 SHOP DESK WITH WHEELS       | 34 3/4" | 30"      | 55"     | 60 lbs.  | GREY  | Open Base    | Yes / 3"    | Yes    |
| 8000356 | RD-620-MU SHOP DESK ROLLING        | 24"     | 24"      | 50"     | 105 lbs. | BLUE  | Open Base    | Yes / 5"    | No     |