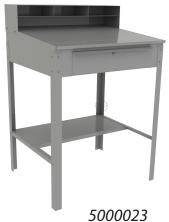

PH: 800-455-3802

| Order#  | Model                              | W       | L        | Н       | Weight   | Color | Base Type    | Wheels/Size | Drawer |
|---------|------------------------------------|---------|----------|---------|----------|-------|--------------|-------------|--------|
| 5000145 | RD-650 SHOP DESK, WALL MOUNT       | 24"     | 22 3/8"  | 12"     | 35 lbs.  | BLUE  | Wall Mount   | No          | No     |
| 5000023 | RD-620 SHOP DESK, OPEN             | 29"     | 34 7/10" | 52"     | 90 lbs.  | GREY  | Open Base    | No          | Yes    |
| 5000049 | RD-640 SHOP DESK, CABINET, NO WHLS | 34 3/4" | 29 1/8"  | 52"     | 150 lbs. | GREY  | Cabinet Base | No          | Yes    |
| 8000394 | ENCLOSED SHOP DESK                 | 24"     | 24"      | 50 1/2" | 150 lbs. | RED   | Cage Base    | Yes / 5"    | Yes    |
| 8000387 | RD-620 SHOP DESK WITH WHEELS       | 34 3/4" | 30"      | 55"     | 60 lbs.  | GREY  | Open Base    | Yes / 3"    | Yes    |
| 8000356 | RD-620-MU SHOP DESK ROLLING        | 24"     | 24"      | 50"     | 105 lbs. | BLUE  | Open Base    | Yes / 5"    | No     |