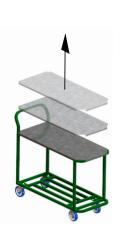

PH: 800-455-3802

Optional galvanized deck is removable for washing. Only available for 8000071. Order #3000083

www.nationalcart.com

Freight Class: 150

NMFC Code: 188560-S4

| Order#  | Model                              | W   | L       | Н       | Cart Capacity | Weight  | Material   | Full<br>Perimeter<br>Bumpers |
|---------|------------------------------------|-----|---------|---------|---------------|---------|------------|------------------------------|
| 8000029 | ST-1841-PC, PRODUCE/STOCK CART     | 18" | 43"     | 39"     | 700 lbs.      | 51 lbs. | Steel      | No                           |
| 8000071 | ST-1841-PC-TGNH PRODUCE/STOCK CART | 18" | 41"     | 30 1/2" | 700 lbs.      | 60 lbs. | Steel      | No                           |
| 8000166 | ST-1841-PC-FPB PRODUCE STOCK CART  | 20" | 43 1/2" | 30 1/2" | 700 lbs.      | 65 lbs. | Steel      | Yes                          |
| 3000083 | ST-1841-PC, DECK, 18GA GALV        | 18" | 41"     | 7/8"    | -             | 12 lbs. | Galvanized | No                           |