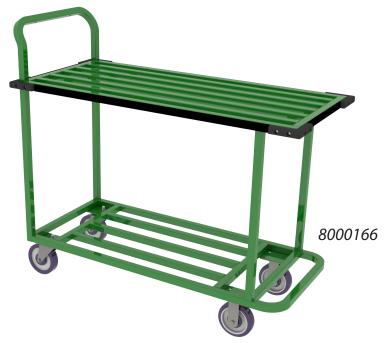

## Produce Stocking Marking Carts

8000029

**Custom Colors** Available

> This versatile cart is a transporter of both dry and perishable goods with convenient work height.

- Constructed from all welded steel tubing.
- Economical yet durable cart will provide years of trouble free service
- Cart comes powder coated green (Solid top unit comes with galvanized deck 8000071)

- 8000029 and Model: (2) 5" x 1.25" rigid casters with polyurethane wheels, Order #B000325 and (2) 5 " x 1.25" swivel casters with polyurethane wheels, Order #B000312. Fasteners Replacement Order #B000543 and #B001257.
- 8000071 Model: (4) 5" x 1.25" swivel casters with polyurethane wheels, Order #B000312. Fasteners Replacement Order #B000543 and #B001257.
- 8000166 Model: (2)5" x 1.25" polyurethane swivel casters. Replacement order #B000359. Fasteners replacement order #B000332 (nut) #B000075 (flat washer). (2) 5" x 1.25" swivel casters with