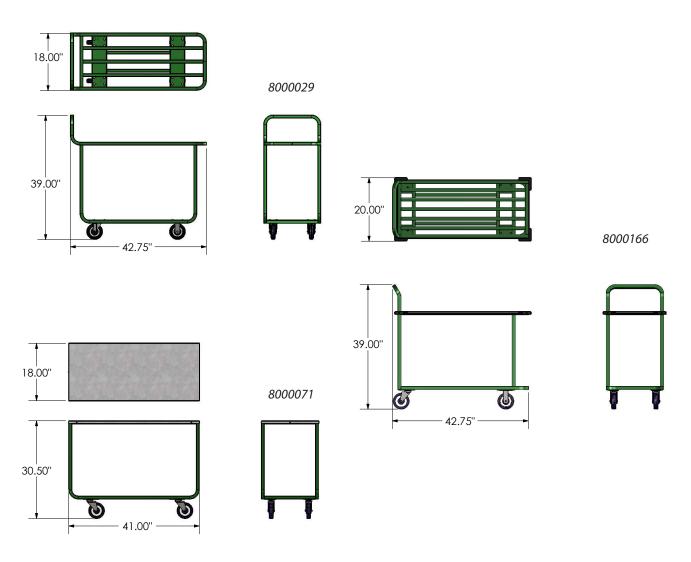

PH: 800-455-3802

Optional galvanized deck is removable for washing. Only available for 8000071. Order #3000083

www.nationalcart.com

Freight Class: 150

NMFC Code: 188560-S4

| Order#  | Model                              | W   | L       | Н       | Cart Capacity | Weight  | Material   | Full<br>Perimeter<br>Bumpers |
|---------|------------------------------------|-----|---------|---------|---------------|---------|------------|------------------------------|
| 8000029 | ST-1841-PC, PRODUCE/STOCK CART     | 18" | 43"     | 39"     | 700 lbs.      | 51 lbs. | Steel      | No                           |
| 8000071 | ST-1841-PC-TGNH PRODUCE/STOCK CART | 18" | 41"     | 30 1/2" | 700 lbs.      | 60 lbs. | Steel      | No                           |
| 8000166 | ST-1841-PC-FPB PRODUCE STOCK CART  | 20" | 43 1/2" | 30 1/2" | 700 lbs.      | 65 lbs. | Steel      | Yes                          |
| 3000083 | ST-1841-PC, DECK, 18GA GALV        | 18" | 41"     | 7/8"    | -             | 12 lbs. | Galvanized | No                           |