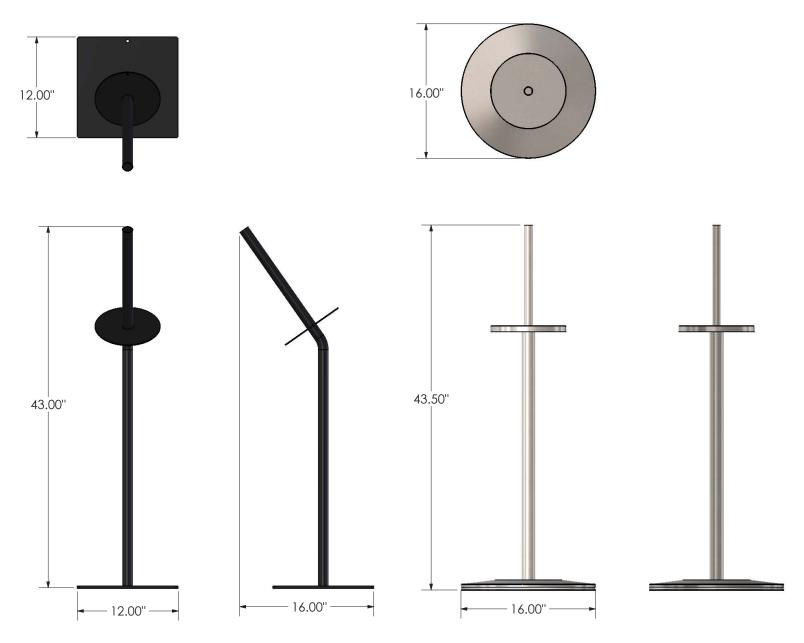

PH: 800-455-3802

www.nationalcart.com

Freight Class: 250 NMFC Code: 178690-S3

| Order # | Model #                           | W   | L   | Н       | Capacity | Weight  |
|---------|-----------------------------------|-----|-----|---------|----------|---------|
| 8010020 | FSBH-1A-PC, 1-ROLL POLY BAG STAND | 12" | 12" | 43"     | 1 roll   | 24 lbs. |
| 8050002 | SS-BS, S/S BAG STAND              | 16" | 16" | 43 1/2" | 1 roll   | 25 lbs. |
| B000619 | BAG TIE HOLDER                    | -   | -   | -       | -        | -       |