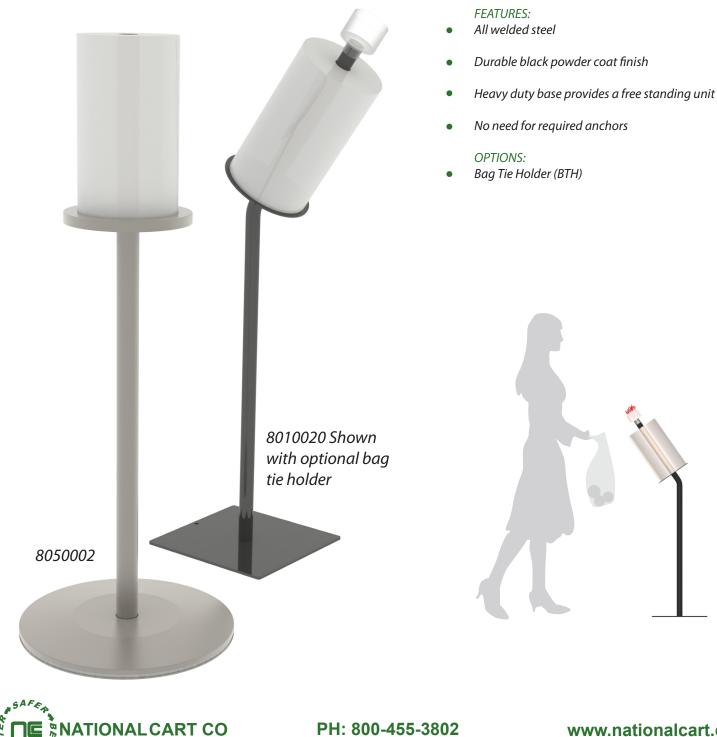

## oly Bag Stands

This attractive fixture conveniently dispenses poly bags to your customers. An optional bag tie holder is mounted on top of the unit for customer use. This unit is easily moved for changing display options and cleaning purposes.

PH: 800-455-3802

www.nationalcart.com

Freight Class: 250 NMFC Code: 178690-S3

| Order # | Model #                           | W   | L   | Н       | Capacity | Weight  |
|---------|-----------------------------------|-----|-----|---------|----------|---------|
| 8010020 | FSBH-1A-PC, 1-ROLL POLY BAG STAND | 12" | 12" | 43"     | 1 roll   | 24 lbs. |
| 8050002 | SS-BS, S/S BAG STAND              | 16" | 16" | 43 1/2" | 1 roll   | 25 lbs. |
| B000619 | BAG TIE HOLDER                    | -   | -   | -       | -        | -       |