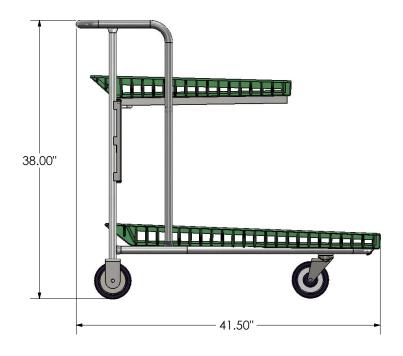

## Plastic Deck Garden Cart

This heavy duty plastic tiered cart is perfect for any garden center. This plastic garden cart can be used to transport shrubs, balled trees, flowers, or any pre-bagged material as well as decorative stone edging. This product features plastic honeycombed decking that is perfect for wet products and easy cleaning. Retractable top shelf allows loading of the lower shelf and transportation of tall items.

## **FEATURES:**

- Heavy duty steel frame design withstands the heaviest of loads
- Honeycombed plastic deck allows rust free life
- Bolt on polyurethane wheels are standard to provide years of easy maneuverability
- Large welded handle for superior comfort and control
- Top shelf is retractable to allow loading of the lower shelf and easy transportation of tall items.

PH: 800-455-3802

www.nationalcart.com

Freight Class: 100

| Order # | Model                          | W   | L       | Н   | Capacity | Weight  |
|---------|--------------------------------|-----|---------|-----|----------|---------|
| 8000366 | GC-2436-PC-5-POLY-U WITH DECKS | 26" | 41 1/2" | 38" | 500 lbs. | 91 lbs. |