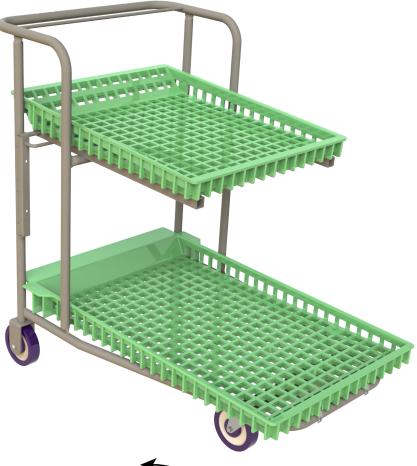

## Plastic Deck Garden Cart

This heavy duty plastic tiered cart is perfect for any garden center. This plastic garden cart can be used to transport shrubs, balled trees, flowers, or any pre-bagged material as well as decorative stone edging. This product features plastic honeycombed decking that is perfect for wet products and easy cleaning. Retractable top shelf allows loading of the lower shelf and transportation of tall items.

## **FEATURES:**

- Heavy duty steel frame design withstands the heaviest of loads
- Honeycombed plastic deck allows rust free life
- Bolt on polyurethane wheels are standard to provide years of easy maneuverability
- Large welded handle for superior comfort and control
- Top shelf is retractable to allow loading of the lower shelf and easy transportation of tall items.