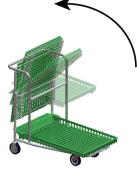

## Plastic Deck Garden Cart

This heavy duty plastic tiered cart is perfect for any garden center. This plastic garden cart can be used to transport shrubs, balled trees, flowers, or any pre-bagged material as well as decorative stone edging. This product features plastic honeycombed decking that is perfect for wet products and easy cleaning. Retractable top shelf allows loading of the lower shelf and transportation of tall items.

## **FEATURES:**

- Heavy duty steel frame design withstands the heaviest of loads
- Honeycombed plastic deck allows rust free life
- Bolt on polyurethane wheels are standard to provide years of easy maneuverability
- Large welded handle for superior comfort and control
- Top shelf is retractable to allow loading of the lower shelf and easy transportation of tall items.