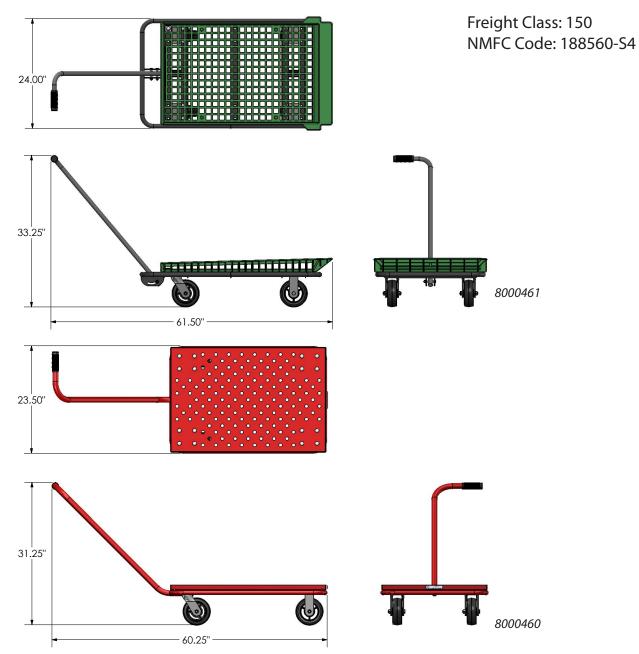

PH: 800-455-3802

www.nationalcart.com

| Order # | Model                              | W       | L       | Н       | Deck                              | Capacity  | Weight  |
|---------|------------------------------------|---------|---------|---------|-----------------------------------|-----------|---------|
| 8000460 | GCPW-2334, PULL WAGON PLAIN DECK   | 23 1/2" | 60 1/4" | 31 1/4" | Powder Coated<br>Galvanized Steel | 1000 lbs. | 60 lbs. |
| 8000461 | GCPW-2440, PULL WAGON PLASTIC DECK | 24"     | 61 1/2" | 33 1/4" | Plastic                           | 1000 lbs. | 65 lbs. |