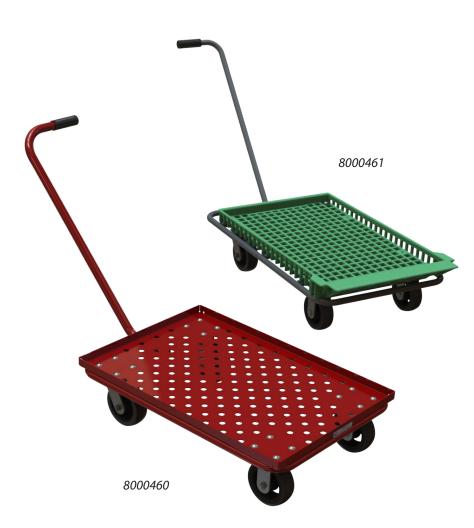

## Garden Wagons

These heavy duty pull wagons are perfect for any garden center. Garden carts can be used to transport shrubs, balled trees, flowers, or any pre-bagged material as well as decorative stone edging. This product features either plastic honeycombed decking or powder coating over galvanized steel. Both deck types are perfect for wet products and are easy to clean while being able to deliver years of performance.

## STEEL FEATURES:

- Heavy duty steel frame design withstands the heaviest of loads and handle is welded in a fixed position
- Powder coated galvanized steel deck resists corrosion
- Bolt on heavy duty casters and wheels come standard to provide years of easy maneuverability

## PLASTIC FEATURES:

- Heavy duty steel frame design withstands the heaviest of loads
- Plastic decks resist corrosion 100% and provide years of performance
- Large retractable handle for superior comfort and control
- Bolt on heavy duty casters and wheels come standard to provide years of easy maneuverability

PH: 800-455-3802

www.nationalcart.com

| Order # | Model                              | W       | L       | Н       | Deck                              | Capacity  | Weight  |
|---------|------------------------------------|---------|---------|---------|-----------------------------------|-----------|---------|
| 8000460 | GCPW-2334, PULL WAGON PLAIN DECK   | 23 1/2" | 60 1/4" | 31 1/4" | Powder Coated<br>Galvanized Steel | 1000 lbs. | 60 lbs. |
| 8000461 | GCPW-2440, PULL WAGON PLASTIC DECK | 24"     | 61 1/2" | 33 1/4" | Plastic                           | 1000 lbs. | 65 lbs. |