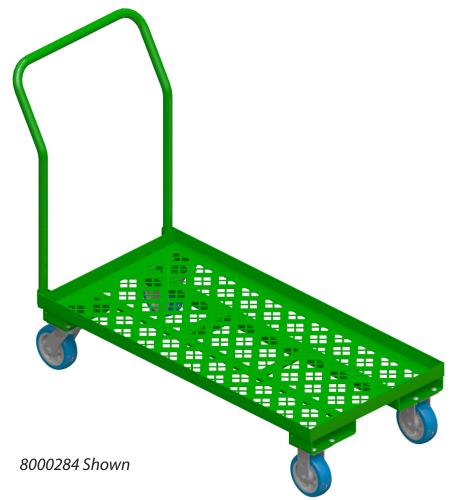

## Garden Center Cart

Custom Colors

Available

This heavy duty cart is perfect for any garden center. Garden Center Carts can be used to transport shrubs, balled trees, flowers, or any pre-bagged material as well as decorative stone edging. This product features a rugged design and is intended for rugged use.

## **FEATURES:**

- Heavy duty steel angle design withstands the heaviest of loads
- Perforated deck allows the cart to transport wet products and ensures easy cleaning
- Bolt on polyurethane wheels are standard to provide years of easy maneuverability
- Large welded handle for superior comfort and control

www.nationalcart.com

Freight Class: 150

NMFC Code: 188560-S4

8000284

| Order # | Model                       | W   | L   | Н   | Capacity  | Weight  | Color  |
|---------|-----------------------------|-----|-----|-----|-----------|---------|--------|
| 8000284 | GDC-2448, GARDEN CART       | 24" | 55" | 41" | 2000 lbs. | 82 lbs. | Green  |
| 8000331 | GDC-2448; GARDEN CART - RED | 24" | 55" | 41" | 2000 lbs. | 82 lbs. | Red    |
| 8000170 | GDC-2448; GARDEN CART       | 24" | 55" | 41" | 2000 lbs. | 82 lbs. | Orange |