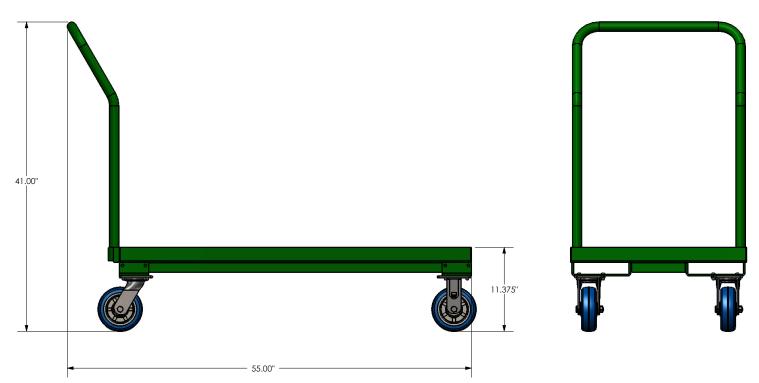

www.nationalcart.com

Freight Class: 150

NMFC Code: 188560-S4

8000284

| Order # | Model                       | W   | L   | Н   | Capacity  | Weight  | Color  |
|---------|-----------------------------|-----|-----|-----|-----------|---------|--------|
| 8000284 | GDC-2448, GARDEN CART       | 24" | 55" | 41" | 2000 lbs. | 82 lbs. | Green  |
| 8000331 | GDC-2448; GARDEN CART - RED | 24" | 55" | 41" | 2000 lbs. | 82 lbs. | Red    |
| 8000170 | GDC-2448; GARDEN CART       | 24" | 55" | 41" | 2000 lbs. | 82 lbs. | Orange |