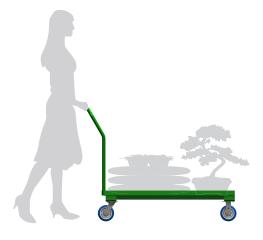

## Garden Center Cart

Custom Colors

Available

This heavy duty cart is perfect for any garden center. Garden Center Carts can be used to transport shrubs, balled trees, flowers, or any pre-bagged material as well as decorative stone edging. This product features a rugged design and is intended for rugged use.