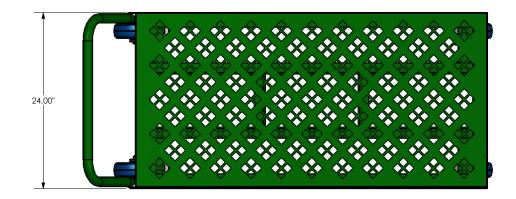

www.nationalcart.com

Freight Class: 150

NMFC Code: 188560-S4

8000284

| Order # | Model                       | W   | L   | Н   | Capacity  | Weight  | Color  |
|---------|-----------------------------|-----|-----|-----|-----------|---------|--------|
| 8000284 | GDC-2448, GARDEN CART       | 24" | 55" | 41" | 2000 lbs. | 82 lbs. | Green  |
| 8000331 | GDC-2448; GARDEN CART - RED | 24" | 55" | 41" | 2000 lbs. | 82 lbs. | Red    |
| 8000170 | GDC-2448; GARDEN CART       | 24" | 55" | 41" | 2000 lbs. | 82 lbs. | Orange |