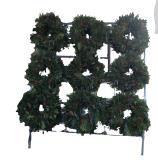

## **Options:**

 Wreath Hanger Display. Attaches onto Fold a Bench with 9 posts to hang wreaths.

Shown Folded Down

Optional Wreath Hanger

PH: 800-455-3802

www.nationalcart.com

8010078

Freight Class: 110 NMFC Code: 82273-S1

8010102

Freight Class: 250

NMFC Code: 178690-S3

8010078

| Order # | Model                              | W   | L   | Н   | Capacity | Weight   |
|---------|------------------------------------|-----|-----|-----|----------|----------|
| 8010078 | GFAB-3672-3, FOLDING PLANT DISPLAY | 36" | 73" | 86" | 500 lbs. | 190 lbs. |
| 8010102 | WR-GFB-9, WREATH RACK 9 POST ACSRY | 73" | 19" | 70" | -        | 40 lbs.  |