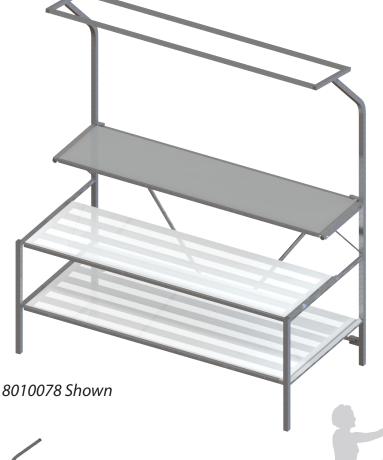

## Fold-A-Bench

Our Fold-A-Bench is an economical way to merchandise hanging plant baskets, potted plants and bedding trays. This unit folds up when not in use to reduce storage requirements. The optional wreath hanger allows you to attractively display holiday wreaths.

## Features:

- Folding plant display
- Sets up in minutes
- No tools required
- Folds away for easy storage
- Galvanized steel construction
- Ships knocked down for freight savings
- Creates large displays economically
- Holds up to 15 flats, 10-12 hanging baskets, and 6-9 potted plants
- Includes corrugated plastic flats

8010102

Freight Class: 250

NMFC Code: 178690-S3

8010078

| Order # | Model                              | W   | L   | Н   | Capacity | Weight   |
|---------|------------------------------------|-----|-----|-----|----------|----------|
| 8010078 | GFAB-3672-3, FOLDING PLANT DISPLAY | 36" | 73" | 86" | 500 lbs. | 190 lbs. |
| 8010102 | WR-GFB-9, WREATH RACK 9 POST ACSRY | 73" | 19" | 70" | -        | 40 lbs.  |