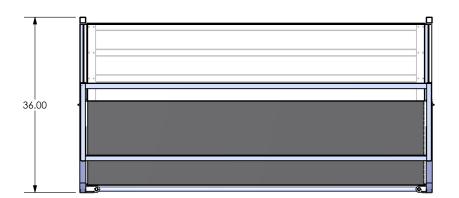

8010102

Freight Class: 250

NMFC Code: 178690-S3

8010078

| Order # | Model                              | W   | L   | Н   | Capacity | Weight   |
|---------|------------------------------------|-----|-----|-----|----------|----------|
| 8010078 | GFAB-3672-3, FOLDING PLANT DISPLAY | 36" | 73" | 86" | 500 lbs. | 190 lbs. |
| 8010102 | WR-GFB-9, WREATH RACK 9 POST ACSRY | 73" | 19" | 70" | -        | 40 lbs.  |