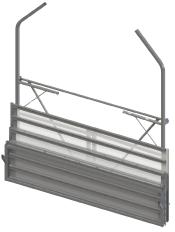

## **Options:**

 Wreath Hanger Display. Attaches onto Fold a Bench with 9 posts to hang wreaths.

Shown Folded Down

Optional Wreath Hanger

PH: 800-455-3802

www.nationalcart.com

8010078

Freight Class: 110 NMFC Code: 82273-S1