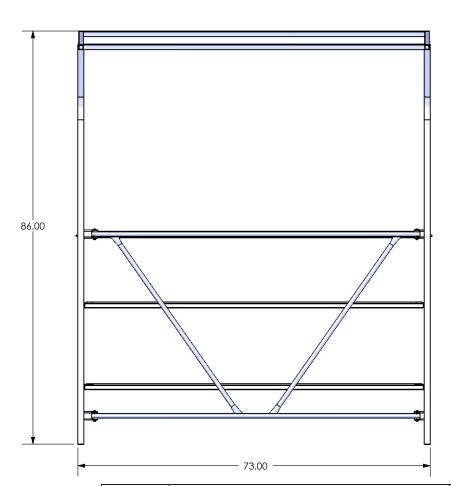

8010102

Freight Class: 250

NMFC Code: 178690-S3

8010078

| Order # | Model                              | W   | L   | Н   | Capacity | Weight   |
|---------|------------------------------------|-----|-----|-----|----------|----------|
| 8010078 | GFAB-3672-3, FOLDING PLANT DISPLAY | 36" | 73" | 86" | 500 lbs. | 190 lbs. |
| 8010102 | WR-GFB-9, WREATH RACK 9 POST ACSRY | 73" | 19" | 70" | -        | 40 lbs.  |