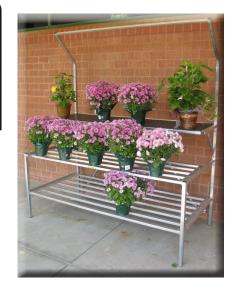

## Fold-A-Bench

Our Fold-A-Bench is an economical way to merchandise hanging plant baskets, potted plants and bedding trays. This unit folds up when not in use to reduce storage requirements. The optional wreath hanger allows you to attractively display holiday wreaths.

## Features:

- Folding plant display
- Sets up in minutes
- No tools required
- Folds away for easy storage
- Galvanized steel construction
- Ships knocked down for freight savings
- Creates large displays economically
- Holds up to 15 flats, 10-12 hanging baskets, and 6-9 potted plants
- Includes corrugated plastic flats