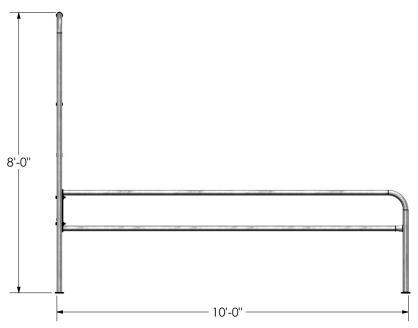

PH: 800-455-3802

NATIONAL CART CO

Freight Class: 250 NMFC Code: 164390-S3

**NATIONAL CART CO** 

| Cart Corral Order # | Model                       | W  | L   | Н  | Entry  | Weight   |
|---------------------|-----------------------------|----|-----|----|--------|----------|
| 8030441             | CC-721-10 6Wx10Lx8H EXP CRT | 6' | 10' | 8' | Single | 266 lbs. |
| B000108             | 5" Lag Bolt Anchor          | -  | -   | -  | -      | -        |