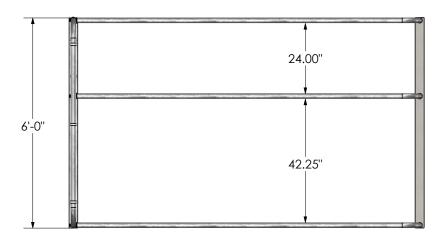

PH: 800-455-3802

NATIONAL CART CO

Freight Class: 250 NMFC Code: 164390-S3

**NATIONAL CART CO** 

| Cart Corral Order # | Model                       | W  | L   | Н  | Entry  | Weight   |
|---------------------|-----------------------------|----|-----|----|--------|----------|
| 8030441             | CC-721-10 6Wx10Lx8H EXP CRT | 6' | 10' | 8' | Single | 266 lbs. |
| B000108             | 5" Lag Bolt Anchor          | -  | -   | -  | -      | -        |