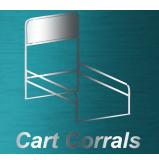

PH: 800-455-3802

NATIONAL CART CO

Freight Class: 250 NMFC Code: 164390-S3

**NATIONAL CART CO** 

| Cart Corral Order # | Model                       | W  | L   | Н  | Entry  | Weight   |
|---------------------|-----------------------------|----|-----|----|--------|----------|
| 8030441             | CC-721-10 6Wx10Lx8H EXP CRT | 6' | 10' | 8' | Single | 266 lbs. |
| B000108             | 5" Lag Bolt Anchor          | -  | -   | -  | -      | -        |