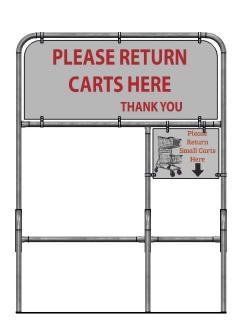

One of the first two signs per cart corral is included, this corral only also includes the small cart return sign. Please indicate the sign order number of one of the first two signs when placing your order. To customize your sign, please contact your customer service representative. Other sign features are available on our sign page!

| Sign Order # | Model                            |     | W     |
|--------------|----------------------------------|-----|-------|
| 3030181      | CCS-2766-1424 WHITE BG/RED PRINT | 27" | 66"   |
| 3030288      | CCS-2766-0597B, WHT BKG/RED PRNT | 27" | 66"   |
| 3030725      | CCS-1722-SMALL CART RETURN       | 17" | 22.5" |