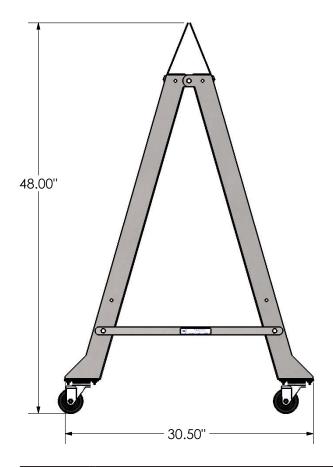

## **REPLACEMENT PARTS:**

(4) heavy duty rubber swivel casters with brakes. Order #B000144

www.nationalcart.com

Freight Class: 175

NMFC Code: 189430-S2

| Order#  | Model                               | W       | L       | Н   | Weight  |
|---------|-------------------------------------|---------|---------|-----|---------|
| 8000371 | SCS-2449 SIDEWALK CHALKBOARD DISPLY | 30 1/2" | 24 1/2" | 48" | 83 lbs. |