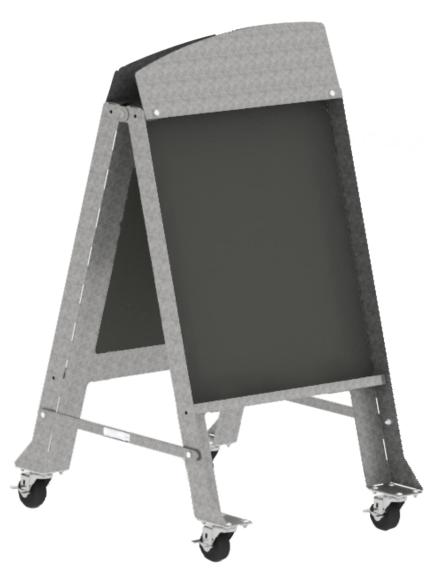

## Chalkboard Display

A chalkboard display is a great addition to your stores marketing and sales effort. The display is the perfect size to advertise store specials, new products, and other messages you want to tell the general public. The rust free finish is perfect for inside use or outside that will not corrode.

## **FEATURES:**

- Heavy duty steel construction that looks great and will not corrode if displayed outside
- Galvanized finish
- Fully assembled and ready to use
- Chalkboard display is mobile which makes it great for inside and outside use
- Wheels come with locking brakes to keep the display from moving