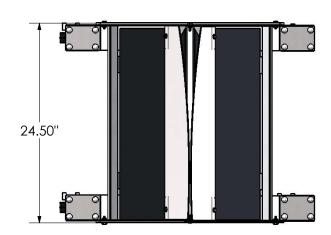

## **REPLACEMENT PARTS:**

(4) heavy duty rubber swivel casters with brakes. Order #B000144

www.nationalcart.com

Freight Class: 175

NMFC Code: 189430-S2

| Order#  | Model                               | W       | L       | Н   | Weight  |
|---------|-------------------------------------|---------|---------|-----|---------|
| 8000371 | SCS-2449 SIDEWALK CHALKBOARD DISPLY | 30 1/2" | 24 1/2" | 48" | 83 lbs. |