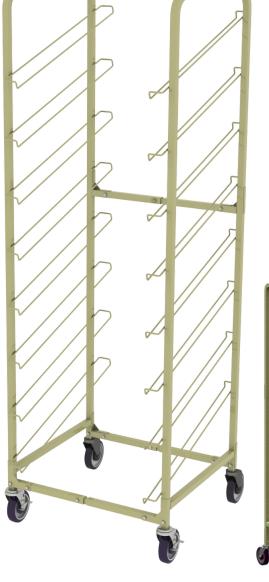

## Bread Display Rack

Frame easily adjusts to accommodate different tray sizes

PH: 800-455-3802

## FFATURES.

- Unique adjustable frame fits most bread trays
- Durable beige powder coat finish (inquire with your customer service representative for other color options)
- (4) 5" swivel casters for easy mobility, (2) with brakes
- Ships knocked down for freight savings
- Comes standard with two front brakes

8000158 Shown

www.nationalcart.com

Freight Class: 85 NMFC Code: 163980

8000158

mum Size Maximum Size

| Order # | Model                             | W       | L   | Н   | Capacity | Weight  |
|---------|-----------------------------------|---------|-----|-----|----------|---------|
| 8000158 | SAV-8-BR SLANT DISPLAY BREAD RACK | 27"-33" | 24" | 79" | 8        | 87 lbs. |