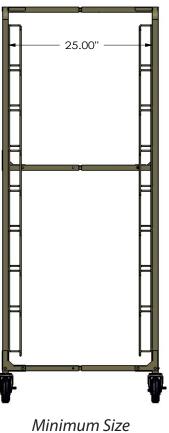

8000158 Shown

www.nationalcart.com

Freight Class: 85 NMFC Code: 163980

8000158

mum Size Maximum Size

| Order # | Model                             | W       | L   | Н   | Capacity | Weight  |
|---------|-----------------------------------|---------|-----|-----|----------|---------|
| 8000158 | SAV-8-BR SLANT DISPLAY BREAD RACK | 27"-33" | 24" | 79" | 8        | 87 lbs. |