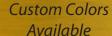

## Bread Display Rack

Frame easily adjusts to accommodate different tray sizes

PH: 800-455-3802

## FFATURES.

- Unique adjustable frame fits most bread trays
- Durable beige powder coat finish (inquire with your customer service representative for other color options)
- (4) 5" swivel casters for easy mobility, (2) with brakes
- Ships knocked down for freight savings
- Comes standard with two front brakes

8000158 Shown

www.nationalcart.com

Freight Class: 85 NMFC Code: 163980

8000158

mum Size Maximum Size

| Order # | Model                             | W       | L   | Н   | Capacity | Weight  |
|---------|-----------------------------------|---------|-----|-----|----------|---------|
| 8000158 | SAV-8-BR SLANT DISPLAY BREAD RACK | 27"-33" | 24" | 79" | 8        | 87 lbs. |