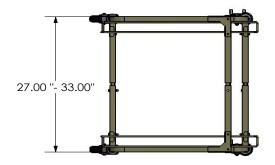

8000158 Shown

www.nationalcart.com

Freight Class: 85 NMFC Code: 163980

8000158

mum Size Maximum Size

| Order # | Model                             | W       | L   | Н   | Capacity | Weight  |
|---------|-----------------------------------|---------|-----|-----|----------|---------|
| 8000158 | SAV-8-BR SLANT DISPLAY BREAD RACK | 27"-33" | 24" | 79" | 8        | 87 lbs. |