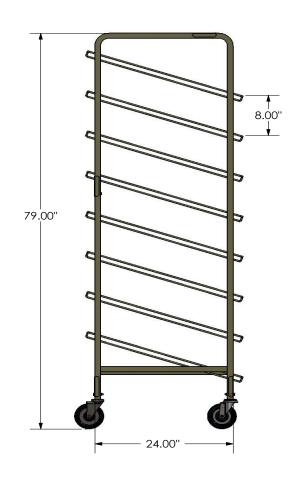

8000158 Shown

www.nationalcart.com

Freight Class: 85 NMFC Code: 163980

8000158

mum Size Maximum Size

| Order # | Model                             | W       | L   | Н   | Capacity | Weight  |
|---------|-----------------------------------|---------|-----|-----|----------|---------|
| 8000158 | SAV-8-BR SLANT DISPLAY BREAD RACK | 27"-33" | 24" | 79" | 8        | 87 lbs. |