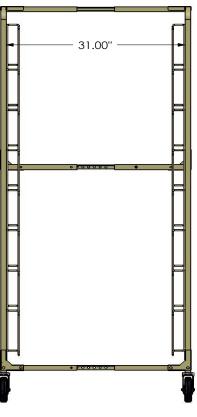

8000158 Shown

www.nationalcart.com

Freight Class: 85 NMFC Code: 163980

8000158

mum Size Maximum Size

| Order # | Model                             | W       | L   | Н   | Capacity | Weight  |
|---------|-----------------------------------|---------|-----|-----|----------|---------|
| 8000158 | SAV-8-BR SLANT DISPLAY BREAD RACK | 27"-33" | 24" | 79" | 8        | 87 lbs. |