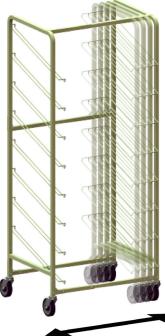

## Bread Display Rack

Frame easily adjusts to accommodate different tray sizes

PH: 800-455-3802

## FFATURES.

- Unique adjustable frame fits most bread trays
- Durable beige powder coat finish (inquire with your customer service representative for other color options)
- (4) 5" swivel casters for easy mobility, (2) with brakes
- Ships knocked down for freight savings
- Comes standard with two front brakes

8000158 Shown

www.nationalcart.com

Freight Class: 85 NMFC Code: 163980

8000158

mum Size Maximum Size

| Order # | Model                             | W       | L   | Н   | Capacity | Weight  |
|---------|-----------------------------------|---------|-----|-----|----------|---------|
| 8000158 | SAV-8-BR SLANT DISPLAY BREAD RACK | 27"-33" | 24" | 79" | 8        | 87 lbs. |