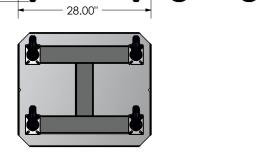

Order #8040297, 8040298, 8040408, 8040476. Freight Class: 300 NMFC Code: 164390-S2

Order #8040300, 8040301, 8040570, 8040299. Freight Class: 100

NMFC Code: 188560-S2

8040570

8040476

| Order # | Model                               | W   | L   | Н  | Capacity  | Weight  | Platform     |
|---------|-------------------------------------|-----|-----|----|-----------|---------|--------------|
| 8040297 | AL-BBD-2428 BOXED BEEF DOLLY        | 24" | 28" | 7" | 1000 lbs. | 20 lbs. | Solid Design |
| 8040298 | AL-BBD-2433 BOXED BEEF DOLLY        | 24" | 33" | 7" | 1000 lbs. | 25 lbs. | Solid Design |
| 8040300 | AL-BBD-2440 BOXED BEEF DOLLY        | 24" | 40" | 7" | 1000 lbs. | 30 lbs. | Solid Design |
| 8040301 | AL-BBD-2733 BOXED BEEF DOLLY        | 27" | 33" | 7" | 1000 lbs. | 25 lbs. | Solid Design |
| 8040299 | AL-BBD-2433-T TUBULAR BXD BEEF DOLY | 24" | 33" | 8" | 1000 lbs. | 20 lbs. | Tube Design  |
| 8040476 | AL-BBD-2428-T-TBLR BXD BEEF DOLLY   | 24" | 28" | 8" | 1000 lbs. | 19 lbs. | Tube Design  |
| 8040570 | AL-UDK-2733 ALUM. UNIVERSAL DOLLY   | 27" | 33" | 8" | 1000 lbs. | 20 lbs. | Solid Design |
| 8040408 | PH-1 PULL HANDLE FOR CHICKEN DOLLY  | -   | 30" | -  | -         | 2 lbs.  | -            |