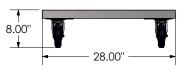

## RFPI ACEMENT PARTS:

- (4) 5" x 1.25" flat plate swivel casters with polyurethane wheels.
- Caster/Wheel Replacement Order number for all dollies except 8040476 #B000312. Fasteners Order #B000543 and #B001257.
- 8040476 Replacement Caster/Wheel Order #B000312. Fasteners Order #B000102 and #B000059.

Order #8040297, 8040298, 8040408, 8040476. Freight Class: 300 NMFC Code: 164390-S2

Order #8040300, 8040301, 8040570, 8040299. Freight Class: 100

NMFC Code: 188560-S2

8040570

8040476

| Order # | Model                               | W   | L   | Н  | Capacity  | Weight  | Platform     |
|---------|-------------------------------------|-----|-----|----|-----------|---------|--------------|
| 8040297 | AL-BBD-2428 BOXED BEEF DOLLY        | 24" | 28" | 7" | 1000 lbs. | 20 lbs. | Solid Design |
| 8040298 | AL-BBD-2433 BOXED BEEF DOLLY        | 24" | 33" | 7" | 1000 lbs. | 25 lbs. | Solid Design |
| 8040300 | AL-BBD-2440 BOXED BEEF DOLLY        | 24" | 40" | 7" | 1000 lbs. | 30 lbs. | Solid Design |
| 8040301 | AL-BBD-2733 BOXED BEEF DOLLY        | 27" | 33" | 7" | 1000 lbs. | 25 lbs. | Solid Design |
| 8040299 | AL-BBD-2433-T TUBULAR BXD BEEF DOLY | 24" | 33" | 8" | 1000 lbs. | 20 lbs. | Tube Design  |
| 8040476 | AL-BBD-2428-T-TBLR BXD BEEF DOLLY   | 24" | 28" | 8" | 1000 lbs. | 19 lbs. | Tube Design  |
| 8040570 | AL-UDK-2733 ALUM. UNIVERSAL DOLLY   | 27" | 33" | 8" | 1000 lbs. | 20 lbs. | Solid Design |
| 8040408 | PH-1 PULL HANDLE FOR CHICKEN DOLLY  | -   | 30" | -  | -         | 2 lbs.  | -            |