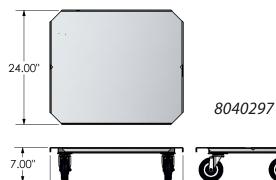

Order #8040297, 8040298, 8040408, 8040476. Freight Class: 300 NMFC Code: 164390-S2

Order #8040300, 8040301, 8040570, 8040299. Freight Class: 100

NMFC Code: 188560-S2

8040570

8040476

| Order # | Model                               | W   | L   | Н  | Capacity  | Weight  | Platform     |
|---------|-------------------------------------|-----|-----|----|-----------|---------|--------------|
| 8040297 | AL-BBD-2428 BOXED BEEF DOLLY        | 24" | 28" | 7" | 1000 lbs. | 20 lbs. | Solid Design |
| 8040298 | AL-BBD-2433 BOXED BEEF DOLLY        | 24" | 33" | 7" | 1000 lbs. | 25 lbs. | Solid Design |
| 8040300 | AL-BBD-2440 BOXED BEEF DOLLY        | 24" | 40" | 7" | 1000 lbs. | 30 lbs. | Solid Design |
| 8040301 | AL-BBD-2733 BOXED BEEF DOLLY        | 27" | 33" | 7" | 1000 lbs. | 25 lbs. | Solid Design |
| 8040299 | AL-BBD-2433-T TUBULAR BXD BEEF DOLY | 24" | 33" | 8" | 1000 lbs. | 20 lbs. | Tube Design  |
| 8040476 | AL-BBD-2428-T-TBLR BXD BEEF DOLLY   | 24" | 28" | 8" | 1000 lbs. | 19 lbs. | Tube Design  |
| 8040570 | AL-UDK-2733 ALUM. UNIVERSAL DOLLY   | 27" | 33" | 8" | 1000 lbs. | 20 lbs. | Solid Design |
| 8040408 | PH-1 PULL HANDLE FOR CHICKEN DOLLY  | -   | 30" | -  | -         | 2 lbs.  | -            |