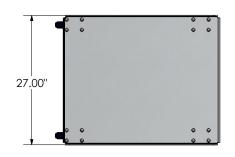

Order #8040297, 8040298, 8040408, 8040476. Freight Class: 300 NMFC Code: 164390-S2

Order #8040300, 8040301, 8040570, 8040299. Freight Class: 100

NMFC Code: 188560-S2

8040570

8040476

| Order # | Model                               | W   | L   | Н  | Capacity  | Weight  | Platform     |
|---------|-------------------------------------|-----|-----|----|-----------|---------|--------------|
| 8040297 | AL-BBD-2428 BOXED BEEF DOLLY        | 24" | 28" | 7" | 1000 lbs. | 20 lbs. | Solid Design |
| 8040298 | AL-BBD-2433 BOXED BEEF DOLLY        | 24" | 33" | 7" | 1000 lbs. | 25 lbs. | Solid Design |
| 8040300 | AL-BBD-2440 BOXED BEEF DOLLY        | 24" | 40" | 7" | 1000 lbs. | 30 lbs. | Solid Design |
| 8040301 | AL-BBD-2733 BOXED BEEF DOLLY        | 27" | 33" | 7" | 1000 lbs. | 25 lbs. | Solid Design |
| 8040299 | AL-BBD-2433-T TUBULAR BXD BEEF DOLY | 24" | 33" | 8" | 1000 lbs. | 20 lbs. | Tube Design  |
| 8040476 | AL-BBD-2428-T-TBLR BXD BEEF DOLLY   | 24" | 28" | 8" | 1000 lbs. | 19 lbs. | Tube Design  |
| 8040570 | AL-UDK-2733 ALUM. UNIVERSAL DOLLY   | 27" | 33" | 8" | 1000 lbs. | 20 lbs. | Solid Design |
| 8040408 | PH-1 PULL HANDLE FOR CHICKEN DOLLY  | -   | 30" | -  | -         | 2 lbs.  | -            |