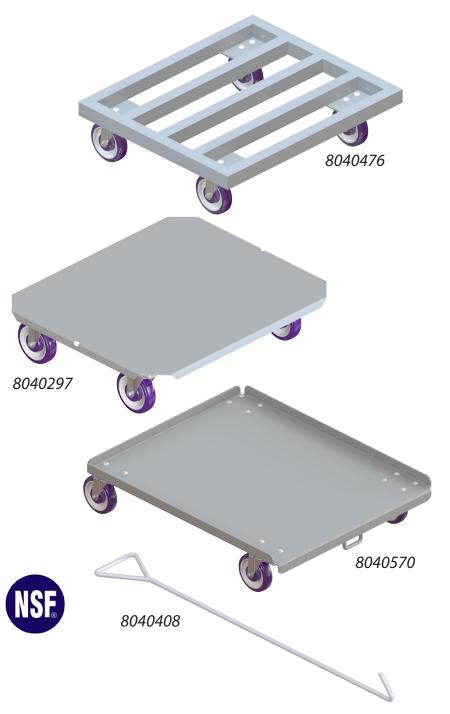

## Aluminum Dollies

Traditionally used to transport product from loading dock to cooler and cooler to preparation areas. Conveniently sized to provide maximum efficiency while occupying minimal space.

## FFATI IRFS

- Solid unit is designed and constructed from heavy gauge sanitary aluminum
- Solid unit comes with a flat surface that features folded edges and hole for an optional pull handle
- Tubular unit is all welded heavy duty sanitary aluminum tube that allows for greater capacities and better air circulation

## RFPI ACEMENT PARTS:

- (4) 5" x 1.25" flat plate swivel casters with polyurethane wheels.
- Caster/Wheel Replacement Order number for all dollies except 8040476 #B000312. Fasteners Order #B000543 and #B001257.
- 8040476 Replacement Caster/Wheel Order #B000312. Fasteners Order #B000102 and #B000059.

Order #8040297, 8040298, 8040408, 8040476. Freight Class: 300 NMFC Code: 164390-S2

Order #8040300, 8040301, 8040570, 8040299. Freight Class: 100

NMFC Code: 188560-S2

8040570

8040476

| Order # | Model                               | W   | L   | Н  | Capacity  | Weight  | Platform     |
|---------|-------------------------------------|-----|-----|----|-----------|---------|--------------|
| 8040297 | AL-BBD-2428 BOXED BEEF DOLLY        | 24" | 28" | 7" | 1000 lbs. | 20 lbs. | Solid Design |
| 8040298 | AL-BBD-2433 BOXED BEEF DOLLY        | 24" | 33" | 7" | 1000 lbs. | 25 lbs. | Solid Design |
| 8040300 | AL-BBD-2440 BOXED BEEF DOLLY        | 24" | 40" | 7" | 1000 lbs. | 30 lbs. | Solid Design |
| 8040301 | AL-BBD-2733 BOXED BEEF DOLLY        | 27" | 33" | 7" | 1000 lbs. | 25 lbs. | Solid Design |
| 8040299 | AL-BBD-2433-T TUBULAR BXD BEEF DOLY | 24" | 33" | 8" | 1000 lbs. | 20 lbs. | Tube Design  |
| 8040476 | AL-BBD-2428-T-TBLR BXD BEEF DOLLY   | 24" | 28" | 8" | 1000 lbs. | 19 lbs. | Tube Design  |
| 8040570 | AL-UDK-2733 ALUM. UNIVERSAL DOLLY   | 27" | 33" | 8" | 1000 lbs. | 20 lbs. | Solid Design |
| 8040408 | PH-1 PULL HANDLE FOR CHICKEN DOLLY  | -   | 30" | -  | -         | 2 lbs.  | -            |