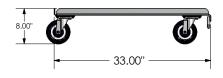

## RFPI ACEMENT PARTS:

- (4) 5" x 1.25" flat plate swivel casters with polyurethane wheels.
- Caster/Wheel Replacement Order number for all dollies except 8040476 #B000312. Fasteners Order #B000543 and #B001257.
- 8040476 Replacement Caster/Wheel Order #B000312. Fasteners Order #B000102 and #B000059.

Order #8040297, 8040298, 8040408, 8040476. Freight Class: 300 NMFC Code: 164390-S2

Order #8040300, 8040301, 8040570, 8040299. Freight Class: 100

NMFC Code: 188560-S2

8040570

8040476

| Order # | Model                               | W   | L   | Н  | Capacity  | Weight  | Platform     |
|---------|-------------------------------------|-----|-----|----|-----------|---------|--------------|
| 8040297 | AL-BBD-2428 BOXED BEEF DOLLY        | 24" | 28" | 7" | 1000 lbs. | 20 lbs. | Solid Design |
| 8040298 | AL-BBD-2433 BOXED BEEF DOLLY        | 24" | 33" | 7" | 1000 lbs. | 25 lbs. | Solid Design |
| 8040300 | AL-BBD-2440 BOXED BEEF DOLLY        | 24" | 40" | 7" | 1000 lbs. | 30 lbs. | Solid Design |
| 8040301 | AL-BBD-2733 BOXED BEEF DOLLY        | 27" | 33" | 7" | 1000 lbs. | 25 lbs. | Solid Design |
| 8040299 | AL-BBD-2433-T TUBULAR BXD BEEF DOLY | 24" | 33" | 8" | 1000 lbs. | 20 lbs. | Tube Design  |
| 8040476 | AL-BBD-2428-T-TBLR BXD BEEF DOLLY   | 24" | 28" | 8" | 1000 lbs. | 19 lbs. | Tube Design  |
| 8040570 | AL-UDK-2733 ALUM. UNIVERSAL DOLLY   | 27" | 33" | 8" | 1000 lbs. | 20 lbs. | Solid Design |
| 8040408 | PH-1 PULL HANDLE FOR CHICKEN DOLLY  | -   | 30" | -  | -         | 2 lbs.  | -            |