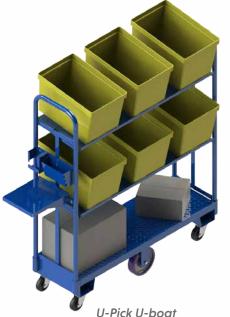

shown with two slant shelves #8010218 24" x 16" stack & nest totes #5000190 clipboard holder #1000171 scan gun holder #3002132 pick cart basket #3001572

5000101 U-Boat Shown with removable shelf #3000068

60" Garment Rack #5000229

Cardboard holder attachment #48010108 (attaches to a side handle)

Slant Picking Shelf #8010218

24" x 16" stack & nest totes #5000190

Picking Cart clip-board holder #1000171

Scan gun holder #3002132

Pick cart basket #3001572