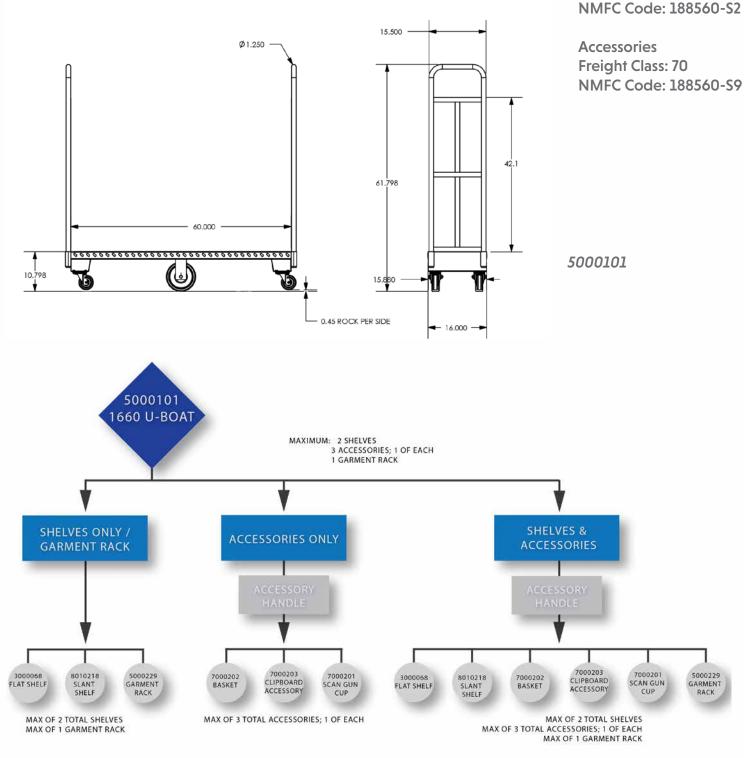

### **FEATURES:**

All welded steel tube frame with heavy duty steel diamond deck

2 removable heavy gauge steel tube handles

Durable attractive blue powder coat finish

Traditional six wheel design, 2 center rigid and 4 corner swivel bolt on casters

#### **OPTIONS:**

5000101 Standard

**U-Boat** 

**Shelves** 

and Slant Shelves

5000101 U-Boat shown with Slant Shelf #8010218 great for stocking and picking with

are removable

Removable Shelf #3000068 (U-boats will take two additional shelves)

60" Garment Rack #5000229

Cardboard holder attachment #48010108 (attaches to a side handle)

Slant Picking Shelf #8010218

24" x 16" stack & nest totes #5000190

Picking Cart clip-board holder #1000171

Scan gun holder #3002132

Pick cart basket #3001572

#### **REPLACEMENT PARTS:**

(2) 8" x 2" rigid polyurethane center wheels ensure easy rolling and longer life. Replacement order #B000024

(4) 4" x 1.25" corner swivel casters. Replacement order #B000027

NATIONAL CART CO 1-800-455-3802 nationalcart.com