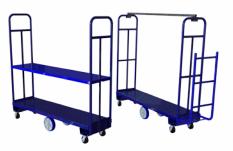

#### **OPTIONS:**

5000101 Standard

**U-Boat** 

**Shelves** 

and Slant Shelves

5000101 U-Boat shown with Slant Shelf #8010218 great for stocking and picking with

are removable

Removable Shelf #3000068 (U-boats will take two additional shelves)

60" Garment Rack #5000229

Cardboard holder attachment #48010108 (attaches to a side handle)

Slant Picking Shelf #8010218

24" x 16" stack & nest totes #5000190

Picking Cart clip-board holder #1000171

Scan gun holder #3002132