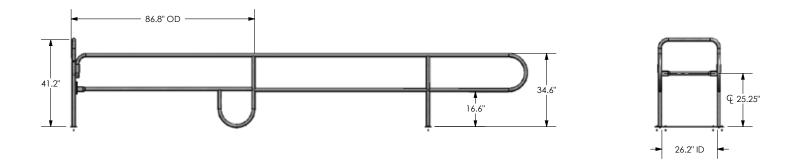

## **OPTIONS:**

- Single Entry or Double Entry
- Anchors
- Powder coat finish available (Inquire with your customer service representative)

NATIONAL CART CO

Single Entry Assembly

**Optional Anchor** 