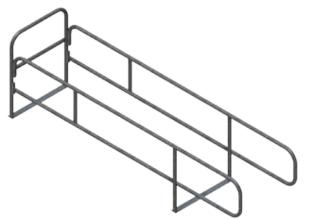

## Sidewalk Cart Corral

Our new sidewalk cart corral is the perfect size to fit on the sidewalk of any store when limited space is available. This smaller corral will accommodate a single or double row of shopping carts and keep carts from being scattered across a parking lot. Prevent damage to your customers vehicles and organize your shopping cart retrieval process with National Cart's cart corrals.

## FEATURES:

- Keeps carts secure while reducing shopping cart claims
- Recessed base plate
- Ships knocked down for freight savings
- Heavy gauge flow coat galvanized mechanical steel tubing provides superior durability
- Interior corrosion resistant coating
- Hot dipped, galvanized bar base plates
- Easily assembled and can be anchored for maximum stability