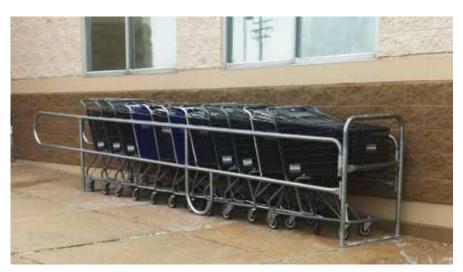

## Sidewalk Cart Corral

Our new sidewalk cart corral is the perfect size to fit on the sidewalk of any store when limited space is available. This smaller corral will accommodate a single or double row of shopping carts and keep carts from being scattered across a parking lot. Prevent damage to your customers vehicles and organize your shopping cart retrieval process with National Cart's cart corrals.

## FEATURES:

- Keeps carts secure while reducing shopping cart claims
- Recessed base plate
- Ships knocked down for freight savings
- Heavy gauge flow coat galvanized mechanical steel tubing provides superior durability
- Interior corrosion resistant coating
- Hot dipped, galvanized bar base plates
- Easily assembled and can be anchored for maximum stability