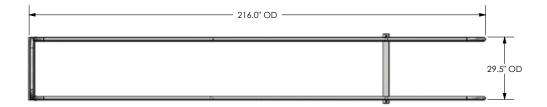

## www.nationalcart.com

Freight Class: 250 NMFC Code: 164390-S3

| Cart Corral Order # | Model                       | W     | L   | Н    | Entry  | Weight   |
|---------------------|-----------------------------|-------|-----|------|--------|----------|
| 8030405             | CC-30-18-ST-SIDEWALK        | 2' 5" | 18' | 3'5" | Single | 146 lbs. |
| 8030465             | CC-60-18-ST-SECLGP-SIDEWALK | 5'    | 18' | 3'5' | Single | 226 lbs. |