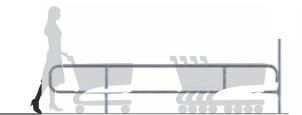

## Sidewalk Cart Corral

Our new sidewalk cart corral is the perfect size to fit on the sidewalk of any store when limited space is available. This smaller corral will accommodate a single or double row of shopping carts and keep carts from being scattered across a parking lot. Prevent damage to your customers vehicles and organize your shopping cart retrieval process with National Cart's cart corrals.

## FEATURES:

- Keeps carts secure while reducing shopping cart claims
- Recessed base plate
- Ships knocked down for freight savings
- Heavy gauge flow coat galvanized mechanical steel tubing provides superior durability
- Interior corrosion resistant coating
- Hot dipped, galvanized bar base plates
- Easily assembled and can be anchored for maximum stability