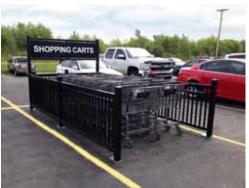

## **Ornamental Cart Corral**

Enjoy all of the benefits of our quality cart corrals with added ornamental iron design and durability. This upscale corral has heavy-duty, durable construction and can endure years of tough usage in parking lots. These units are designed to increase the architectural aesthetics of your parking lot.

## **FEATURES:**

- Upscale ornamental iron style
- Constructed of heavy-duty galvanized mechanical square tubing that provides years of superior durability
- Heavy-duty design helps keep unit in place, but can be moved for snow plow operations or repositioned for traffic flow
- Steel is topcoated with Super Durable Siliconized Polyester powder-coat, specifically formulated for outdoor use
- Increased visibility with upscale design
- Ships knocked down for freight savings
- Quick and easy assembly

## **OPTIONS:**

- Single or Double entry
- Anchors
- Header available in the entry or rear of the corral
- Shopping cart rub rail can be galvanized finish or powder coat finish
- Available with or without center lane divider
- Custom signage available, sold separately