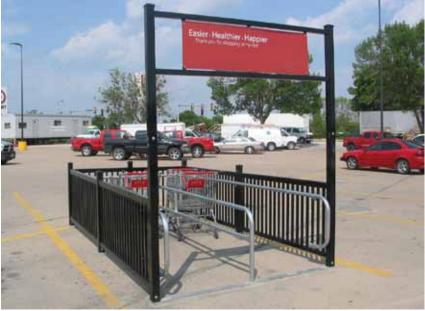

## **Ornamental Cart Corral**

Enjoy all of the benefits of our quality cart corrals with added ornamental iron design and durability. This upscale corral has heavy-duty, durable construction and can endure years of tough usage in parking lots. These units are designed to increase the architectural aesthetics of your parking lot.

## **FEATURES:**

- Upscale ornamental iron style
- Constructed of heavy-duty galvanized mechanical square tubing that provides years of superior durability
- Heavy-duty design helps keep unit in place, but can be moved for snow plow operations or repositioned for traffic flow
- Steel is topcoated with Super Durable Siliconized Polyester powder-coat, specifically formulated for outdoor use
- Increased visibility with upscale design
- Ships knocked down for freight savings
- Quick and easy assembly

## **OPTIONS:**

- Single or Double entry
- Anchors
- Header available in the entry or rear of the corral
- Shopping cart rub rail can be galvanized finish or powder coat finish
- Available with or without center lane divider
- Custom signage available, sold separately