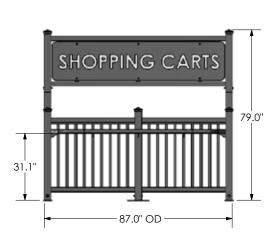

## **OPTIONS:**

- Single or Double entry
- Anchors
- Header available in the entry or rear of the corral
- Shopping cart rub rail can be galvanized finish or powder coat finish
- Available with or without center lane divider
- Custom signage available, sold separately