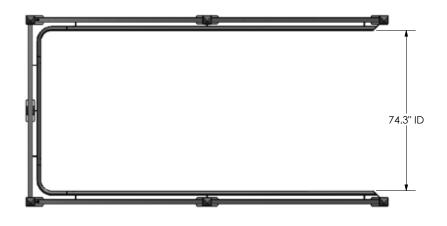

## **FEATURES:**

- Upscale ornamental iron style
- Constructed of heavy-duty galvanized mechanical square tubing that provides years of superior durability
- Heavy-duty design helps keep unit in place, but can be moved for snow plow operations or repositioned for traffic flow
- Steel is topcoated with Super Durable Siliconized Polyester powder-coat, specifically formulated for outdoor use
- Increased visibility with upscale design
- Ships knocked down for freight savings
- Quick and easy assembly

## **OPTIONS:**

- Single or Double entry
- Anchors
- Header available in the entry or rear of the corral
- Shopping cart rub rail can be galvanized finish or powder coat finish
- Available with or without center lane divider
- Custom signage available, sold separately