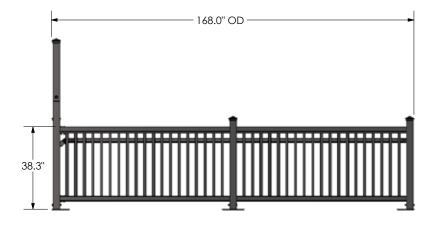

## **FEATURES:**

- Upscale ornamental iron style
- Constructed of heavy-duty galvanized mechanical square tubing that provides years of superior durability
- Heavy-duty design helps keep unit in place, but can be moved for snow plow operations or repositioned for traffic flow
- Steel is topcoated with Super Durable Siliconized Polyester powder-coat, specifically formulated for outdoor use
- Increased visibility with upscale design
- Ships knocked down for freight savings
- Quick and easy assembly

## **OPTIONS:**

- Single or Double entry
- Anchors
- Header available in the entry or rear of the corral
- Shopping cart rub rail can be galvanized finish or powder coat finish
- Available with or without center lane divider
- Custom signage available, sold separately