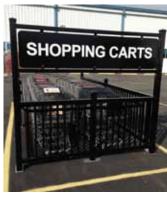

## **Ornamental Cart Corral**

Enjoy all of the benefits of our quality cart corrals with added ornamental iron design and durability. This upscale corral has heavy-duty, durable construction and can endure years of tough usage in parking lots. These units are designed to increase the architectural aesthetics of your parking lot.

## **FEATURES:**

- Upscale ornamental iron style
- Constructed of heavy-duty galvanized mechanical square tubing that provides years of superior durability
- Heavy-duty design helps keep unit in place, but can be moved for snow plow operations or repositioned for traffic flow
- Steel is topcoated with Super Durable Siliconized Polyester powder-coat, specifically formulated for outdoor use
- Increased visibility with upscale design
- Ships knocked down for freight savings
- Quick and easy assembly

## **OPTIONS:**

- Single or Double entry
- Anchors
- Header available in the entry or rear of the corral
- Shopping cart rub rail can be galvanized finish or powder coat finish
- Available with or without center lane divider
- Custom signage available, sold separately