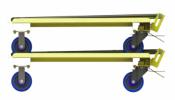

The pedal locking mechanism locks the dolly in place for safe loading and unloading of products.

Two totes in tandem

Single tote fit

Dollies shown stacked