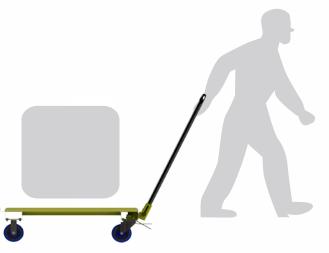

## LOCK AND LOAD DOLLY

The heavy-duty Lock and Load Dolly is your ultimate tote transporter and is suitable for all departments. The Lock and Load dolly turns transporting heavy loads into a one person job and transports totes and boxes with ease.

The pedal locking mechanism locks the dolly in place for safe loading and unloading of products.

Two totes in tandem

Single tote fit

Dollies shown stacked