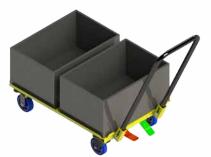

The pedal locking mechanism locks the dolly in place for safe loading and unloading of products.

Two totes in tandem

Single tote fit

Dollies shown stacked