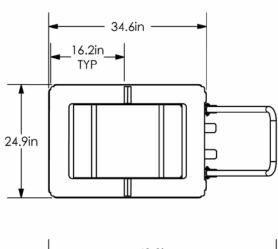

| Order#  | Model                              | W     |       | Ι     | Cart Capacity | Weight  |
|---------|------------------------------------|-------|-------|-------|---------------|---------|
| 8000564 | TD-3224-2-TL, STEEL TOTE DOLLY- RH | 24.9" | 49.8" | 39.1" | 500 lbs.      | 97 lbs. |