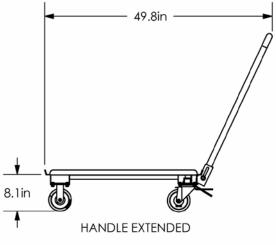

| Order#  | Model                              | W     |       | Ι     | Cart Capacity | Weight  |
|---------|------------------------------------|-------|-------|-------|---------------|---------|
| 8000564 | TD-3224-2-TL, STEEL TOTE DOLLY- RH | 24.9" | 49.8" | 39.1" | 500 lbs.      | 97 lbs. |