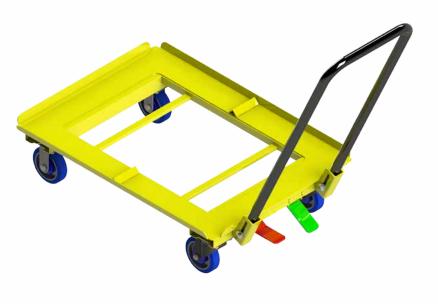

## LOCK AND LOAD DOLLY

The heavy-duty Lock and Load Dolly is your ultimate tote transporter and is suitable for all departments. The Lock and Load dolly turns transporting heavy loads into a one person job and transports totes and boxes with ease.

The pedal locking mechanism locks the dolly in place for safe loading and unloading of products.

Two totes in tandem

Single tote fit

Dollies shown stacked

## **FEATURES:**

Heavy-duty steel construction

Powder-coated safety yellow

Red pedal activates brake system

Green pedal deactivates brake system

Carts are stackable when not in-use to reduce storage space