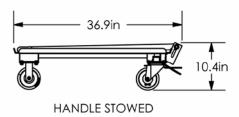

## **FEATURES:**

Heavy-duty steel construction

Powder-coated safety yellow

Red pedal activates brake system

Green pedal deactivates brake system

Carts are stackable when not in-use to reduce storage space