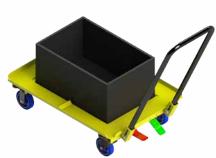

The pedal locking mechanism locks the dolly in place for safe loading and unloading of products.

Two totes in tandem

Single tote fit

Dollies shown stacked