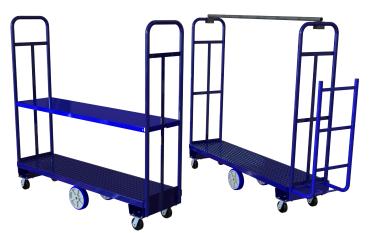

**5000101** U-Boat Shown with removable shelf #3000068

**5000101** U-Boat Shown with Garment Rack #5000229 and Cardboard holder #48010108

**5000101** U-Boat shown with Slant Shelf #8010218 great for stocking and picking with bins

### **OPTIONS:**

Removable shelf (U-Boats will take two additional shelves)

60" Garment Rack

Cardboard holder attachment (attaches to a side handle)

Slant Picking Shelf

#### **U-Boat Accessories**

| Order #  | Model                                      | w   | L    | н   | Compatible<br>U-Boat | Weight   |
|----------|--------------------------------------------|-----|------|-----|----------------------|----------|
| 8010288  | SHELF, REMOVABLE STL UB 1648 BLUE          | 16″ | 48″  | -   | 5000102              | 21 lbs.  |
| 3000068  | SHELF, REMOVABLE STEEL U-BOAT 1660         | 16″ | 60″  | -   | 5000101              | 27 lbs.  |
| 5000229  | GR-60 - 60" Garment Rack for 16-60DD Uboat | -   | 60″  | -   | 5000101              | 6.7 lbs. |
| 8010218  | RMS-1660 SLANT SHELF                       | 16″ | 60″  | -   | 5000101              | 31 lbs.  |
| 48010108 | STEEL U-BOAT CARDBOARD HOLDER              | 14″ | 9.25 | 36″ | Both U-Boats         | 16 lbs.  |