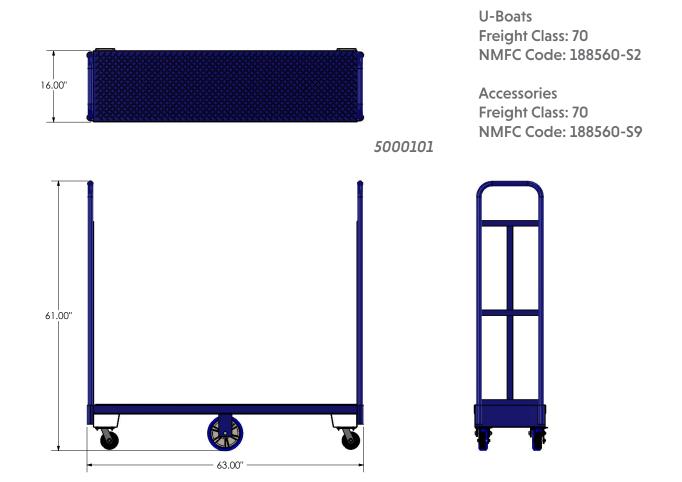

#### **U-Boats**

| Order # | Model                               | W   | L   | н   | Cart Capacity | Weight  |
|---------|-------------------------------------|-----|-----|-----|---------------|---------|
| 5000102 | 1648-DD, STD HNDL 2 ENDS, BLUE      | 16″ | 51″ | 61″ | 2200 lbs      | 90 lbs. |
| 5000101 | 1660-DD, STD HNDL 2 ENDS BLUE UBOAT | 16″ | 63″ | 61″ | 2200 lbs.     | 92 lbs. |