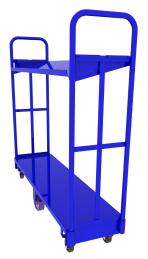

**5000101** U-Boat Shown with removable shelf #3000068

**5000101** U-Boat Shown with Garment Rack #5000229 and Cardboard holder #48010108

**5000101** U-Boat shown with Slant Shelf #8010218 great for stocking and picking with bins

261

Shelves and Slant Shelves are removable