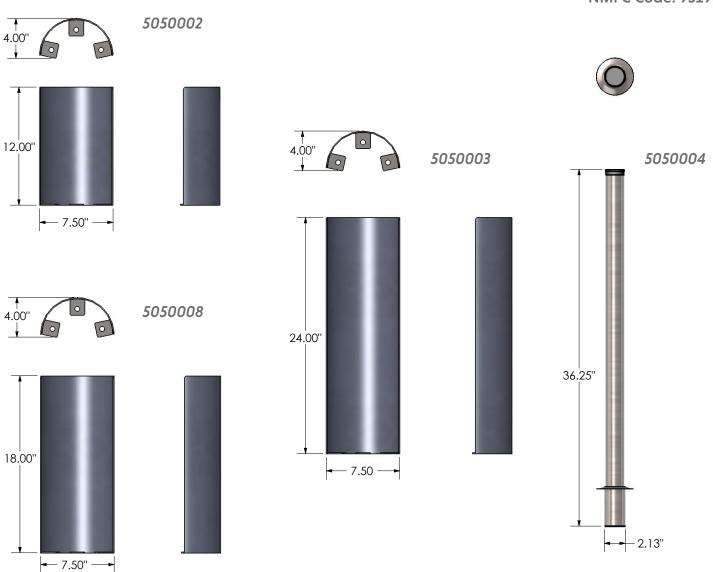

Custom Colors Available

5050003 and 5050002 Shown From Left

131

5050004 Base is core drilled into floor and top is removable for easy floor cleaning

Fixtures

Freight Class: 70 NMFC Code: 95190

| Order # | Model                            | W      | D      | н       | Weight  |
|---------|----------------------------------|--------|--------|---------|---------|
| 5050002 | SSCG-12RD, 7.250 DIA. x 12 TALL  | 7 1/2" | 4″     | 12"     | 9 lbs.  |
| 5050003 | SSCG-24RD, 7.250 DIA. x 24 TALL  | 7 1/2" | 4"     | 24″     | 17 lbs. |
| 5050008 | SSCG-18RD, 7-1/4 DIA. X 18 TALL  | 7 1/2" | 4"     | 18″     | 14 lbs. |
| 5050004 | SSCG-POST, 2.0 DIA x 36.063 TALL | 2 1/8″ | 2 1/8″ | 36 1/4" | 8 lbs.  |