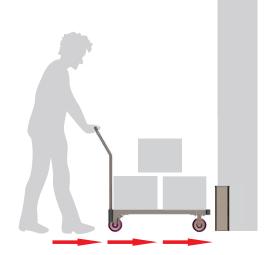

## **CORNER GUARDS**

These stainless steel corner protectors are typically used to protect your cases, fixtures, and high traffic passage ways.

Case protectors will withstand impacts up to 4000 pounds from floor scrubbers, pallet jacks, etc.