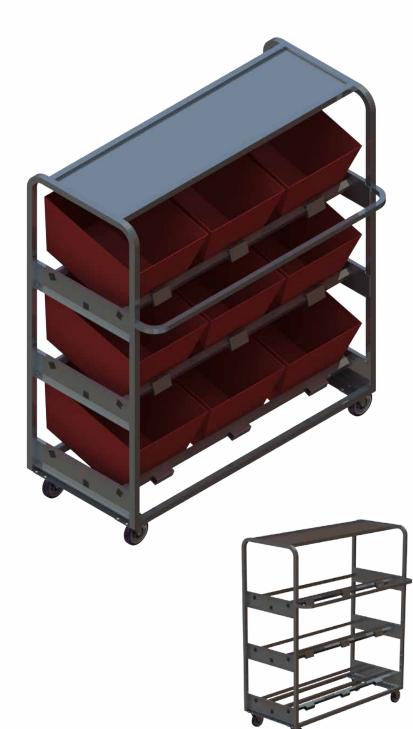

## **AISLE PICKING CART**

Increase your productivity with our quality purpose built e-commerce tote picking carts. This pick to tote cart provides a superior way to pick, organize, and deliver your e-commerce orders.

## **FEATURES:**

Light weight aluminum design

Cart designed to be pushed width-wise down an aisle for picking between gondolas

Value engineered with strength in right areas

Ease of mobility with (4) swivel casters gives your associates maximum maneuverability in tight aisles

Ergonomic full length handle provides associates ease of handling

Top storage shelf features 0.5" lip to keep merchandise from falling

9 tote capacity with maximum dims of 17.25 W x 22 L x 13.5 H

 $2^{\prime\prime}$  x  $4^{\prime\prime}$  tote tag plates keep e-commerce orders organized

Ships fully assembled and ready for immediate use

300 lb. capacity