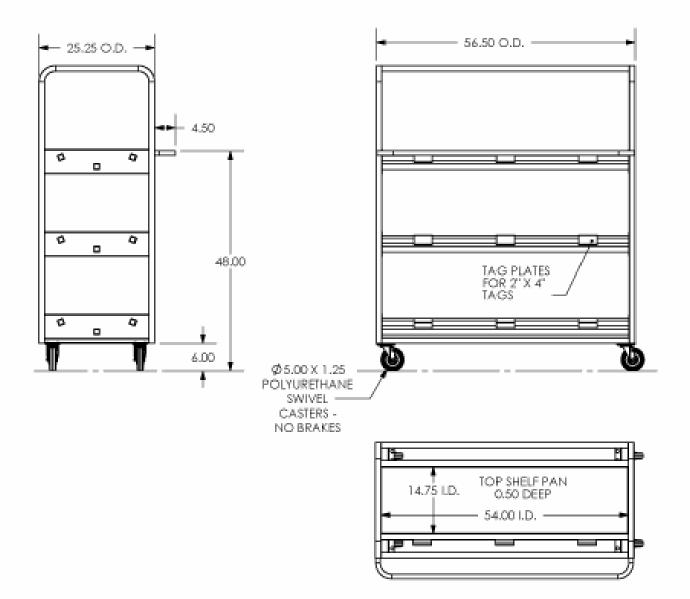

Ergonomic full length handle provides associates ease of handling

Top storage shelf features 0.5" lip to keep merchandise from falling

9 tote capacity with maximum dims of 17.25 W x 22 L x 13.5 H

 $2^{\prime\prime}$  x  $4^{\prime\prime}$  tote tag plates keep e-commerce orders organized

## **REPLACEMENT PARTS:**

(4) 5" x 1.25" polyurethane swivel casters. Replacement order #B000312

OPTIONS: Totes not included. Inquire within to order.

301

Freight Class: 150 NMFC Code: 188560-S4

| Order # | Description                       | W      | L     | Н     | Cart Capacity | Weight   |
|---------|-----------------------------------|--------|-------|-------|---------------|----------|
| 8041328 | AL-SPC-2556-3, PICKING CART, TUBE | 25.25" | 56.5″ | 66.6″ | 300 lbs.      | 200 lbs. |