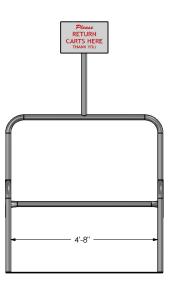

One sign per cart corral is included. Please indicate the sign order number when placing your order. To customize your sign, please contact your customer service representative. Other sign features are available on our sign page!

| Sign Order # | Model                                              |     | W   |
|--------------|----------------------------------------------------|-----|-----|
| 3030051      | <b>3030051</b> CCS-1216-1030 SIGN, 2-FACED RED/WHT |     | 16" |
| 3030054      | CCS-1622-1424 SIGN RED/WHT                         | 16" | 22" |