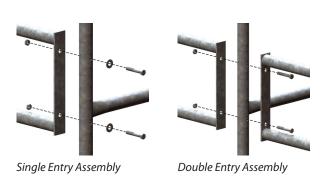

## **OPTIONS:**

- Side rail Length: 10 ft., 14 ft.
- Single Entry or Double Entry
- Anchors

Powder coat finish available (Inquire with your

- customer service representative)
- Standard Sign #3030051
   Size 12" x 16" Text Style:1030
- Upgraded sign with disclaimer: #3030054
   Size 16" x 22" Text Style: 1424
- Custom Signage Available

PH: 800-455-3802 www.nauonaicari.com

8030142 Shown

Freight Class: 250

NMFC Code: 164390-S3

| Cart Corral Order # | Model                    | W  | L   | Н  | Entry  | Weight   |
|---------------------|--------------------------|----|-----|----|--------|----------|
| 8030142             | CC-600-10 5Wx10Lx8H SEGP | 5' | 10' | 8' | Single | 156 lbs. |
| 8030143             | CC-600-14 5Wx14Lx8H SEGP | 5' | 14' | 8' | Single | 203 lbs. |
| 8030145             | CC-600-20 5Wx20Lx8H DEGP | 5' | 20' | 8' | Double | 276 lbs. |
| 8030146             | CC-600-28 5Wx28Lx8H DEGP | 5' | 28' | 8' | Double | 346 lbs. |
| B000108             | 5" Lag Bolt Anchor       | -  | -   | -  | -      | -        |