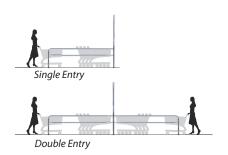

## 600 Series Cart Corral

Cart Corrals ensure the safety and simplicity of gathering your carts while decreasing damage to customers' vehicles from stray carts. Strategically place our corrals throughout your parking lot to reduce the labor costs of cart retrieval and enhance the shopping experience of your customers.

## **OPTIONS:**

- Side rail Length: 10 ft., 14 ft.
- Single Entry or Double Entry
- Anchors

Powder coat finish available (Inquire with your

- customer service representative)
- Standard Sign #3030051
   Size 12" x 16" Text Style:1030
- Upgraded sign with disclaimer: #3030054
   Size 16" x 22" Text Style: 1424
- Custom Signage Available