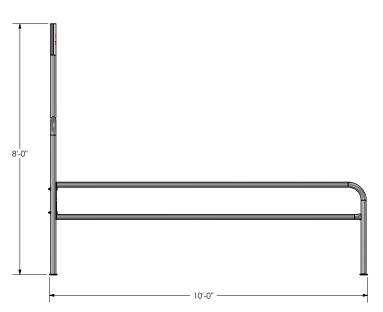

PH: 800-455-3802 www.nauonaicari.com

8030142 Shown

Freight Class: 250

NMFC Code: 164390-S3

| Cart Corral Order # | Model                    | W  | L   | Н  | Entry  | Weight   |
|---------------------|--------------------------|----|-----|----|--------|----------|
| 8030142             | CC-600-10 5Wx10Lx8H SEGP | 5' | 10' | 8' | Single | 156 lbs. |
| 8030143             | CC-600-14 5Wx14Lx8H SEGP | 5' | 14' | 8' | Single | 203 lbs. |
| 8030145             | CC-600-20 5Wx20Lx8H DEGP | 5' | 20' | 8' | Double | 276 lbs. |
| 8030146             | CC-600-28 5Wx28Lx8H DEGP | 5' | 28' | 8' | Double | 346 lbs. |
| B000108             | 5" Lag Bolt Anchor       | -  | -   | -  | -      | -        |