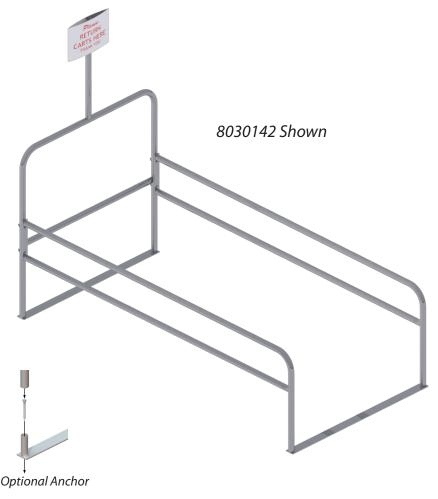

## 600 Series Cart Corral

Cart Corrals ensure the safety and simplicity of gathering your carts while decreasing damage to customers' vehicles from stray carts. Strategically place our corrals throughout your parking lot to reduce the labor costs of cart retrieval and enhance the shopping experience of your customers.

## FFATI IRES

- Heavy gauge flow coat galvanized mechanical steel tubing provides superior durability
- Interior corrosion resistant coating
- Hot dipped, galvanized bar base plates
- High density polyethylene sign with silk screen printing
- Easily assembled and can be anchored for maximum stability

## **OPTIONS:**

- Side rail Length: 10 ft., 14 ft.
- Single Entry or Double Entry
- Anchors

Powder coat finish available (Inquire with your

- customer service representative)
- Standard Sign #3030051
   Size 12" x 16" Text Style:1030
- Upgraded sign with disclaimer: #3030054
   Size 16" x 22" Text Style: 1424
- Custom Signage Available

PH: 800-455-3802 www.nauonaicari.com

8030142 Shown

Freight Class: 250

NMFC Code: 164390-S3

| Cart Corral Order # | Model                    | W  | L   | Н  | Entry  | Weight   |
|---------------------|--------------------------|----|-----|----|--------|----------|
| 8030142             | CC-600-10 5Wx10Lx8H SEGP | 5' | 10' | 8' | Single | 156 lbs. |
| 8030143             | CC-600-14 5Wx14Lx8H SEGP | 5' | 14' | 8' | Single | 203 lbs. |
| 8030145             | CC-600-20 5Wx20Lx8H DEGP | 5' | 20' | 8' | Double | 276 lbs. |
| 8030146             | CC-600-28 5Wx28Lx8H DEGP | 5' | 28' | 8' | Double | 346 lbs. |
| B000108             | 5" Lag Bolt Anchor       | -  | -   | -  | -      | -        |