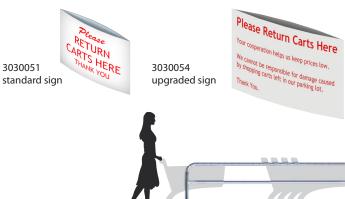

## **OPTIONS:**

- Side rail Length: 10 ft., 14 ft.
- Single Entry or Double Entry
- Anchors

Powder coat finish available (Inquire with your

- customer service representative)
- Standard Sign #3030051
   Size 12" x 16" Text Style:1030
- Upgraded sign with disclaimer: #3030054
   Size 16" x 22" Text Style: 1424
- Custom Signage Available

One sign per cart corral is included. Please indicate the sign order number when placing your order. To customize your sign, please contact your customer service representative. Other sign features are available on our sign page!

| Sign Order # | Model                                              |     | W   |
|--------------|----------------------------------------------------|-----|-----|
| 3030051      | <b>3030051</b> CCS-1216-1030 SIGN, 2-FACED RED/WHT |     | 16" |
| 3030054      | CCS-1622-1424 SIGN RED/WHT                         | 16" | 22" |