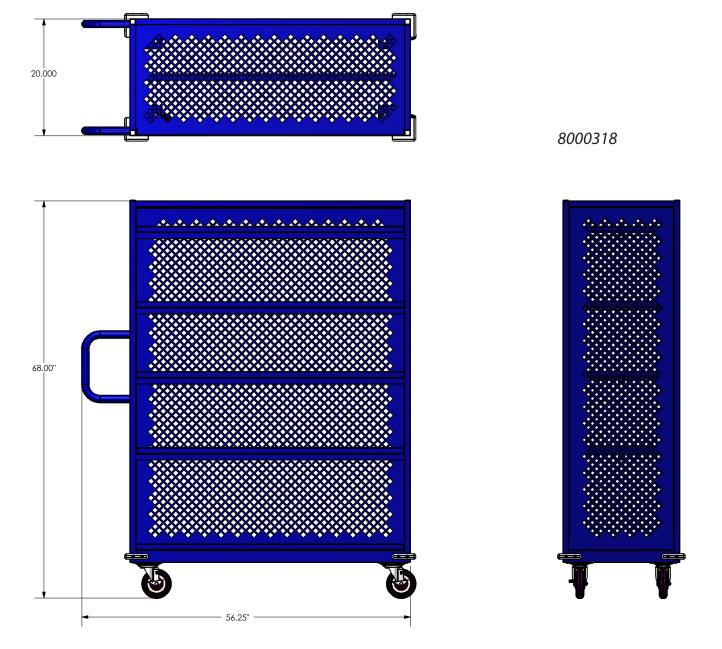

## 5 Shelf Back Stock Cart

Custom Colors Available

This cart allows you to sort and transport a wide range of products. The three sided enclosure offers increased security while the see through sides and back offer increased visibility.

## FEATURES:

- Durable powder coat finish
- Corner bumpers provide fixture protection
- Locking casters secure load while working from cart
- Built in handle for easy mobility
- 3 sided enclosure increases security
- See through sides and back

## www.nationalcart.com

Freight Class: 150 NMFC Code: 188560-S4

| Order # | Model                   | W   | L       | Н   | Cart Capacity | Weight   |
|---------|-------------------------|-----|---------|-----|---------------|----------|
| 8000318 | 5 SHELF BACK STOCK CART | 20" | 56 1/4" | 68" | 1000 lbs.     | 190 lbs. |