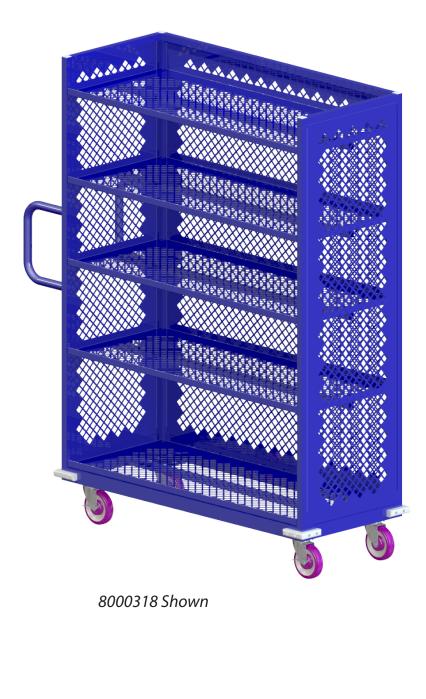

## 5 Shelf Back Stock Cart

Custom Colors Available

This cart allows you to sort and transport a wide range of products. The three sided enclosure offers increased security while the see through sides and back offer increased visibility.

## FEATURES:

- Durable powder coat finish
- Corner bumpers provide fixture protection
- Locking casters secure load while working from cart
- Built in handle for easy mobility
- 3 sided enclosure increases security
- See through sides and back

## www.nationalcart.com

Freight Class: 150 NMFC Code: 188560-S4

| Order # | Model                   | W   | L       | Н   | Cart Capacity | Weight   |
|---------|-------------------------|-----|---------|-----|---------------|----------|
| 8000318 | 5 SHELF BACK STOCK CART | 20" | 56 1/4" | 68" | 1000 lbs.     | 190 lbs. |