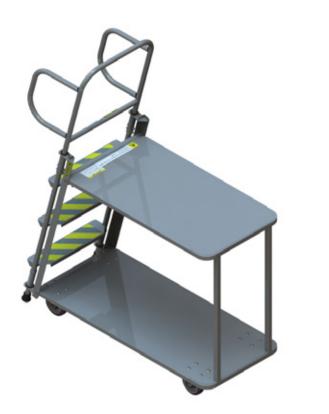

# Ladder Cart

Custom Colors Available

This heavy-duty ladder cart is the ideal cart for stocking and picking. The ladder cart combines easy access to products while maintaining a stocking cart work environment.

# FEATURES:

- Heavy-duty steel construction
- Cart features a three step, spring-loaded ladder that locks firmly into place for loading and climbing
- The welded and bolted extra-wide steps equipped with non-slip safety tape, ensure user safety
- Large two-handed handles provide balance when climbing
- Fixed casters under ladder, swivel casters in front
- Rounded edges to prevent damage to store fixtures
- Ladder Capacity: 300 lbs. Shelf Capacity: 500 lbs. per shelf.