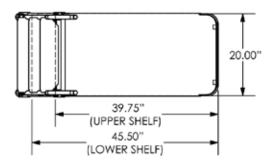

| Order # | Model                       | W   | L      | Н     | Cart Capacity | Weight  |
|---------|-----------------------------|-----|--------|-------|---------------|---------|
| 8000546 | MLC-2048 MOBILE LADDER CART | 20" | 49.19" | 55.3" | 500 lbs.      | 97 lbs. |