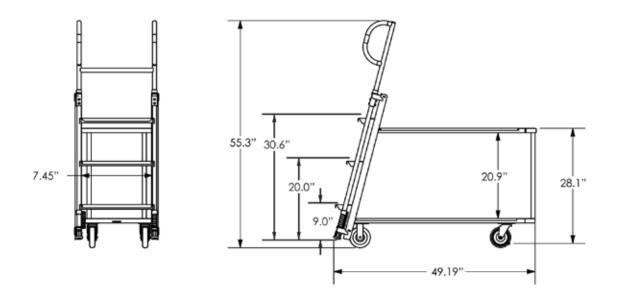

# Ladder Cart

Custom Colors Available

This heavy-duty ladder cart is the ideal cart for stocking and picking. The ladder cart combines easy access to products while maintaining a stocking cart work environment.

# FEATURES:

- Heavy-duty steel construction
- Cart features a three step, spring-loaded ladder that locks firmly into place for loading and climbing
- The welded and bolted extra-wide steps equipped with non-slip safety tape, ensure user safety
- Large two-handed handles provide balance when climbing
- Fixed casters under ladder, swivel casters in front
- Rounded edges to prevent damage to store fixtures
- Ladder Capacity: 300 lbs. Shelf Capacity: 500 lbs. per shelf.

| Order # | Model                       | W   | L      | Н     | Cart Capacity | Weight  |
|---------|-----------------------------|-----|--------|-------|---------------|---------|
| 8000546 | MLC-2048 MOBILE LADDER CART | 20" | 49.19" | 55.3" | 500 lbs.      | 97 lbs. |