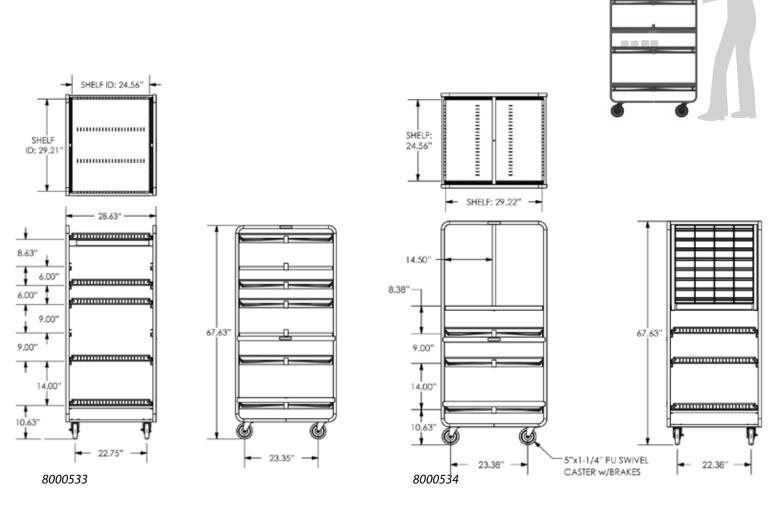

## HBC Restock Advantage Cart Part Numbers

| Order # | Model                               | W   | L      | Н      | Capacity | Weight   |
|---------|-------------------------------------|-----|--------|--------|----------|----------|
| 8000533 | PBSC-3230-5, PHARM 5 SHELF STK CART | 32" | 28.63" | 67.63" | 500 lbs. | 150 lbs. |
| 8000534 | NHMCC-3230-3, COSMETICS CART        | 32" | 28.63" | 67.63" | 500 lbs. | 115 lbs. |