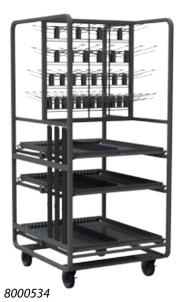

## HBC Restock Advantage Cart Part Numbers

| Order # | Model                               | W   | L      | Н      | Capacity | Weight   |
|---------|-------------------------------------|-----|--------|--------|----------|----------|
| 8000533 | PBSC-3230-5, PHARM 5 SHELF STK CART | 32" | 28.63" | 67.63" | 500 lbs. | 150 lbs. |
| 8000534 | NHMCC-3230-3, COSMETICS CART        | 32" | 28.63" | 67.63" | 500 lbs. | 115 lbs. |