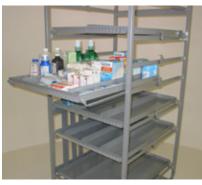

Side storage area for dividers

Pull out shelves

PH: 800-455-3802

#### FFATURES:

- Minimize restocking time and maximize productivity for an instant ROI
- Highly efficient replenishment process
- Reduces backroom inventory and eliminates multiple touches
- Adjustable shelves and dividers accommodate various product sizes
- Cart features solid surface shelves. Wire shelves available upon request
- Pull out shelves allow easy access to merchandise
- Organizes backroom and product groups
- Cart boosts visibility of products in the backroom
- Full heavy-duty metal design provides increased durability
- Cosmetics cart features hooks to display merchandise
- Ships fully assembled