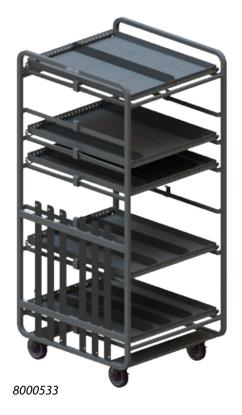

## HBC Restock Advantage Cart Part Numbers

| Order # | Model                               | W   | L      | Н      | Capacity | Weight   |
|---------|-------------------------------------|-----|--------|--------|----------|----------|
| 8000533 | PBSC-3230-5, PHARM 5 SHELF STK CART | 32" | 28.63" | 67.63" | 500 lbs. | 150 lbs. |
| 8000534 | NHMCC-3230-3, COSMETICS CART        | 32" | 28.63" | 67.63" | 500 lbs. | 115 lbs. |