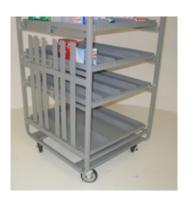

#### FFATURES:

- Minimize restocking time and maximize productivity for an instant ROI
- Highly efficient replenishment process
- Reduces backroom inventory and eliminates multiple touches
- Adjustable shelves and dividers accommodate various product sizes
- Cart features solid surface shelves. Wire shelves available upon request
- Pull out shelves allow easy access to merchandise
- Organizes backroom and product groups
- Cart boosts visibility of products in the backroom
- Full heavy-duty metal design provides increased durability
- Cosmetics cart features hooks to display merchandise
- Ships fully assembled