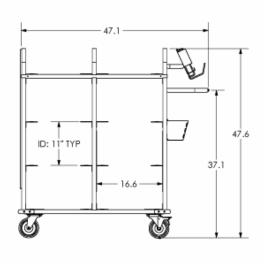

### 8000510

8 tote capacity

Includes adjustable palm holder, miscellaneous materials holder, printer holder, and sign frame for graphics and advertising

#### **OPTIONS:**

 $24^{\prime\prime}\,x\,16^{\prime\prime}$  Tote with stack and nest features in dark green. Part #5000190

Freight Class: 150

NMFC Code: 188560-S4

| Order#  | Model           | W     | L     | Н     | Cart Capacity | Weight   | # of Totes |
|---------|-----------------|-------|-------|-------|---------------|----------|------------|
| 8000524 | WMPC-2638-S     | 26.7" | 82.4" | 58.6" | 1000 lbs.     | 165 lbs. | 10         |
| 8000510 | WMHDC-2747-8-DL | 26.7" | 47.1" | 47.6" | 1000 lbs.     | 110 lbs. | 8          |