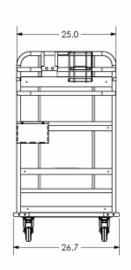

#### **OPTIONS:**

 $24^{\prime\prime}\,x\,16^{\prime\prime}$  Tote with stack and nest features in dark green. Part #5000190

Freight Class: 150

NMFC Code: 188560-S4

| Order#  | Model           | W     | L     | Н     | Cart Capacity | Weight   | # of Totes |
|---------|-----------------|-------|-------|-------|---------------|----------|------------|
| 8000524 | WMPC-2638-S     | 26.7" | 82.4" | 58.6" | 1000 lbs.     | 165 lbs. | 10         |
| 8000510 | WMHDC-2747-8-DL | 26.7" | 47.1" | 47.6" | 1000 lbs.     | 110 lbs. | 8          |