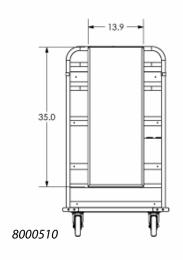

### 8000510

8 tote capacity

Includes adjustable palm holder, miscellaneous materials holder, printer holder, and sign frame for graphics and advertising