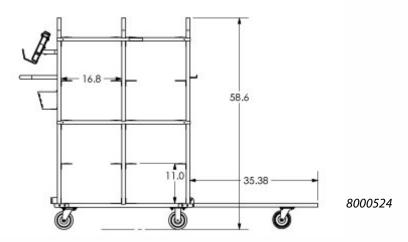

#### **OPTIONS:**

 $24^{\prime\prime}\,x\,16^{\prime\prime}$  Tote with stack and nest features in dark green. Part #5000190

Freight Class: 150

NMFC Code: 188560-S4

| Order#  | Model           | W     | L     | Н     | Cart Capacity | Weight   | # of Totes |
|---------|-----------------|-------|-------|-------|---------------|----------|------------|
| 8000524 | WMPC-2638-S     | 26.7" | 82.4" | 58.6" | 1000 lbs.     | 165 lbs. | 10         |
| 8000510 | WMHDC-2747-8-DL | 26.7" | 47.1" | 47.6" | 1000 lbs.     | 110 lbs. | 8          |