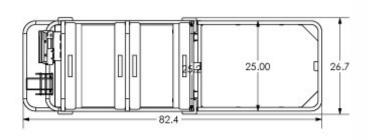

#### **OPTIONS:**

 $24^{\prime\prime}\,x\,16^{\prime\prime}$  Tote with stack and nest features in dark green. Part #5000190

Freight Class: 150

NMFC Code: 188560-S4

| Order#  | Model           | W     | L     | Н     | Cart Capacity | Weight   | # of Totes |
|---------|-----------------|-------|-------|-------|---------------|----------|------------|
| 8000524 | WMPC-2638-S     | 26.7" | 82.4" | 58.6" | 1000 lbs.     | 165 lbs. | 10         |
| 8000510 | WMHDC-2747-8-DL | 26.7" | 47.1" | 47.6" | 1000 lbs.     | 110 lbs. | 8          |