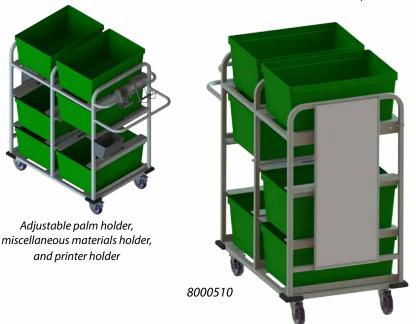

### 8000510

8 tote capacity

Includes adjustable palm holder, miscellaneous materials holder, printer holder, and sign frame for graphics and advertising