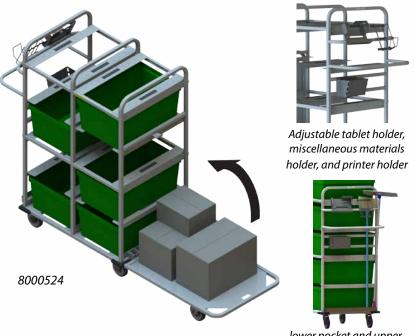

#### 8000524

10 tote capacity

Stowable drop down dolly for handling additional totes, boxes, or materials too large for totes

Slotted hinges allow dolly to drop into an "UP" position. The "L" bracket secures the dolly when it is folded up.

Includes adjustable tablet holder, miscellaneous materials holder, printer holder, and mop holder

(2) 5" x 1.25" polyurethane rigid casters on dolly, replacement order #B000325