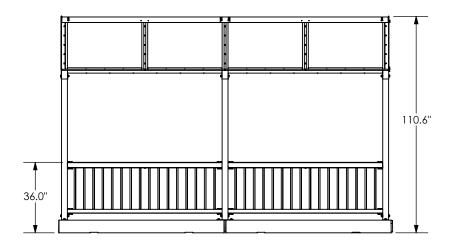

## **Ornamental Covered Cart Corral**

National Cart's Ornamental Covered Cart Corral is designed to make a lasting first impression when customers first enter your parking lot. This upscale corral has a heavy-duty, durable construction that can endure years of tough usage in your parking lot. The architectural styling of the corral can easily be modified to meet local city ordinances and the ornamental, iron look will add style and compliment your store's brand in the parking lot.

## **FEATURES:**

- The high visibility of the peaked roof welcomes customers and leads them to proper cart return
- Upscale ornamental iron, covered style increases store branding opportunities
- Custom engineered pre-cast concrete curbs secure the corral without the need of anchors, core drilling, or pouring cement
- Constructed of heavy duty galvanized mechanical square tubing that provides years of interior and exterior corrosion protection
- Steel is topcoated with Super Durable Siliconized Polyester powder-coat specifically formulated for longevity in outdoor service
- Stainless steel hardware and hot-dip galvanized leg levelers allow the corral to be leveled across inconsistent parking lot grade
- Polygal® roof panels let light shine through, while protecting your assets from the elements
- Full length exterior and interior bumpers protect car doors and shopping carts
- Shopping cart return signage
- Ships knocked down for freight savings