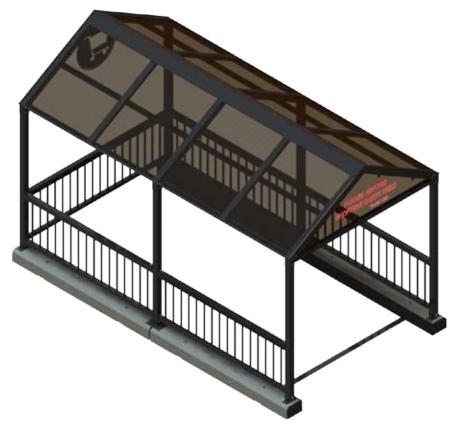

## **Ornamental Covered Cart Corral**

National Cart's Ornamental Covered Cart Corral is designed to make a lasting first impression when customers first enter your parking lot. This upscale corral has a heavy-duty, durable construction that can endure years of tough usage in your parking lot. The architectural styling of the corral can easily be modified to meet local city ordinances and the ornamental, iron look will add style and compliment your store's brand in the parking lot.

## **FEATURES:**

- The high visibility of the peaked roof welcomes customers and leads them to proper cart return
- Upscale ornamental iron, covered style increases store branding opportunities
- Custom engineered pre-cast concrete curbs secure the corral without the need of anchors, core drilling, or pouring cement
- Constructed of heavy duty galvanized mechanical square tubing that provides years of interior and exterior corrosion protection
- Steel is topcoated with Super Durable Siliconized Polyester powder-coat specifically formulated for longevity in outdoor service
- Stainless steel hardware and hot-dip galvanized leg levelers allow the corral to be leveled across inconsistent parking lot grade
- Polygal® roof panels let light shine through, while protecting your assets from the elements
- Full length exterior and interior bumpers protect car doors and shopping carts
- Shopping cart return signage
- Ships knocked down for freight savings