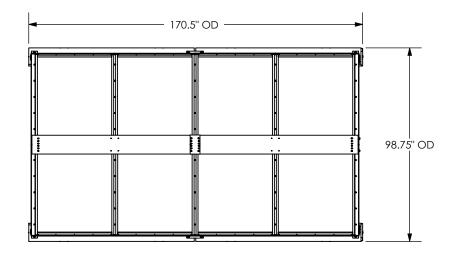

## **Ornamental Covered Cart Corral**

National Cart's Ornamental Covered Cart Corral is designed to make a lasting first impression when customers first enter your parking lot. This upscale corral has a heavy-duty, durable construction that can endure years of tough usage in your parking lot. The architectural styling of the corral can easily be modified to meet local city ordinances and the ornamental, iron look will add style and compliment your store's brand in the parking lot.

## **FEATURES:**

- The high visibility of the peaked roof welcomes customers and leads them to proper cart return
- Upscale ornamental iron, covered style increases store branding opportunities
- Custom engineered pre-cast concrete curbs secure the corral without the need of anchors, core drilling, or pouring cement
- Constructed of heavy duty galvanized mechanical square tubing that provides years of interior and exterior corrosion protection
- Steel is topcoated with Super Durable Siliconized Polyester powder-coat specifically formulated for longevity in outdoor service
- Stainless steel hardware and hot-dip galvanized leg levelers allow the corral to be leveled across inconsistent parking lot grade
- Polygal® roof panels let light shine through, while protecting your assets from the elements
- Full length exterior and interior bumpers protect car doors and shopping carts
- Shopping cart return signage
- Ships knocked down for freight savings