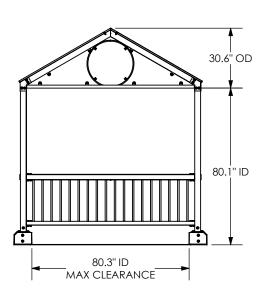

## **Ornamental Covered Cart Corral**

National Cart's Ornamental Covered Cart Corral is designed to make a lasting first impression when customers first enter your parking lot. This upscale corral has a heavy-duty, durable construction that can endure years of tough usage in your parking lot. The architectural styling of the corral can easily be modified to meet local city ordinances and the ornamental, iron look will add style and compliment your store's brand in the parking lot.

## **FEATURES:**

- The high visibility of the peaked roof welcomes customers and leads them to proper cart return
- Upscale ornamental iron, covered style increases store branding opportunities
- Custom engineered pre-cast concrete curbs secure the corral without the need of anchors, core drilling, or pouring cement
- Constructed of heavy duty galvanized mechanical square tubing that provides years of interior and exterior corrosion protection
- Steel is topcoated with Super Durable Siliconized Polyester powder-coat specifically formulated for longevity in outdoor service
- Stainless steel hardware and hot-dip galvanized leg levelers allow the corral to be leveled across inconsistent parking lot grade
- Polygal® roof panels let light shine through, while protecting your assets from the elements
- Full length exterior and interior bumpers protect car doors and shopping carts
- Shopping cart return signage
- Ships knocked down for freight savings