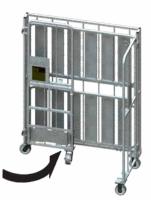

Cardboard holder folds out when needed

 Clear shelf of any material

2. Fold up shelves

3. Fold in left side of cart

 Nest carts together for storing

Freight Class: 175

NMFC Code: 189430-S2

| Order#   | Description                          | W       | L       | Ι   | Cart Capacity | Weight   |
|----------|--------------------------------------|---------|---------|-----|---------------|----------|
| 48000363 | HDSC-2852-2S-COL, 2 SHELF STOCK CART | 28 1/2" | 53 1/2" | 70" | 1000 lbs.     | 200 lbs. |