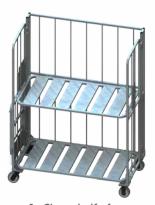

## 2 SHELF DISTRIBUTION CART

Invest in your supply chain with our 2 Shelf Distribution Carts. These nestable carts are perfect for replacing your need for pallets, pallet jacks, and shrink wrap while providing extra storage space. They are capable of carrying 500 lbs of goods per shelf from your warehouses to your stores. A durable zinc plated finish and a convenient cardboard holder come standard.

## **FEATURES:**

Nestable "L" design saves space when nested together

Convenient cardboard holder

Durable zinc plated finish

500 lb. capacity per shelf

Heavy duty steel construction