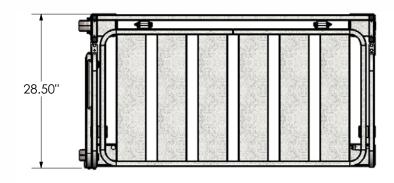

Cardboard holder folds out when needed

 Clear shelf of any material

2. Fold up shelves

3. Fold in left side of cart

 Nest carts together for storing

Freight Class: 175

NMFC Code: 189430-S2

| Order#   | Description                          | W       | L       | Ι   | Cart Capacity | Weight   |
|----------|--------------------------------------|---------|---------|-----|---------------|----------|
| 48000363 | HDSC-2852-2S-COL, 2 SHELF STOCK CART | 28 1/2" | 53 1/2" | 70" | 1000 lbs.     | 200 lbs. |