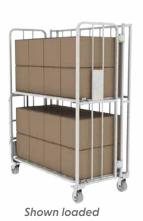

## 2 SHELF DISTRIBUTION CART

Invest in your supply chain with our 2 Shelf Distribution Carts. These nestable carts are perfect for replacing your need for pallets, pallet jacks, and shrink wrap while providing extra storage space. They are capable of carrying 500 lbs of goods per shelf from your warehouses to your stores. A durable zinc plated finish and a convenient cardboard holder come standard.