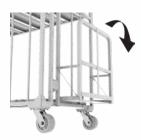

Cardboard holder folds out when needed

 Clear shelf of any material

2. Fold up shelves

3. Fold in left side of cart

 Nest carts together for storing

Freight Class: 175

NMFC Code: 189430-S2

| Order#   | Description                          | W       | L       | Ι   | Cart Capacity | Weight   |
|----------|--------------------------------------|---------|---------|-----|---------------|----------|
| 48000363 | HDSC-2852-2S-COL, 2 SHELF STOCK CART | 28 1/2" | 53 1/2" | 70" | 1000 lbs.     | 200 lbs. |