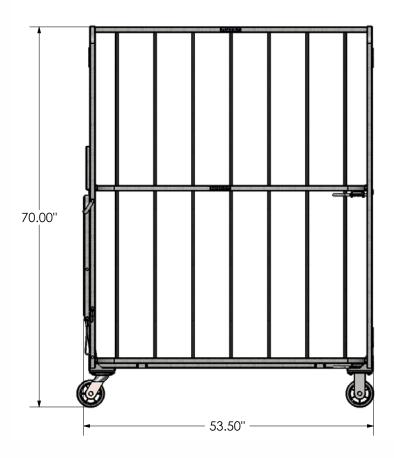

Cardboard holder folds out when needed

 Clear shelf of any material

2. Fold up shelves

3. Fold in left side of cart

 Nest carts together for storing

Freight Class: 175

NMFC Code: 189430-S2

| Order#   | Description                          | W       | L       | Ι   | Cart Capacity | Weight   |
|----------|--------------------------------------|---------|---------|-----|---------------|----------|
| 48000363 | HDSC-2852-2S-COL, 2 SHELF STOCK CART | 28 1/2" | 53 1/2" | 70" | 1000 lbs.     | 200 lbs. |