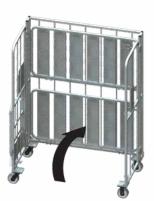

Cardboard holder folds out when needed

 Clear shelf of any material

2. Fold up shelves

3. Fold in left side of cart

 Nest carts together for storing

Freight Class: 175

NMFC Code: 189430-S2

| Order#   | Description                          | W       | L       | Ι   | Cart Capacity | Weight   |
|----------|--------------------------------------|---------|---------|-----|---------------|----------|
| 48000363 | HDSC-2852-2S-COL, 2 SHELF STOCK CART | 28 1/2" | 53 1/2" | 70" | 1000 lbs.     | 200 lbs. |