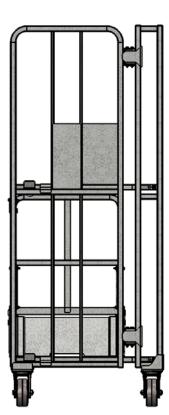

Cardboard holder folds out when needed

 Clear shelf of any material

2. Fold up shelves

3. Fold in left side of cart

 Nest carts together for storing

Freight Class: 175

NMFC Code: 189430-S2

| Order#   | Description                          | W       | L       | Ι   | Cart Capacity | Weight   |
|----------|--------------------------------------|---------|---------|-----|---------------|----------|
| 48000363 | HDSC-2852-2S-COL, 2 SHELF STOCK CART | 28 1/2" | 53 1/2" | 70" | 1000 lbs.     | 200 lbs. |