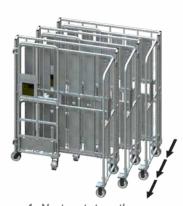

Cardboard holder folds out when needed

 Clear shelf of any material

2. Fold up shelves

3. Fold in left side of cart

 Nest carts together for storing

Freight Class: 175

NMFC Code: 189430-S2

| Order#   | Description                          | W       | L       | Ι   | Cart Capacity | Weight   |
|----------|--------------------------------------|---------|---------|-----|---------------|----------|
| 48000363 | HDSC-2852-2S-COL, 2 SHELF STOCK CART | 28 1/2" | 53 1/2" | 70" | 1000 lbs.     | 200 lbs. |