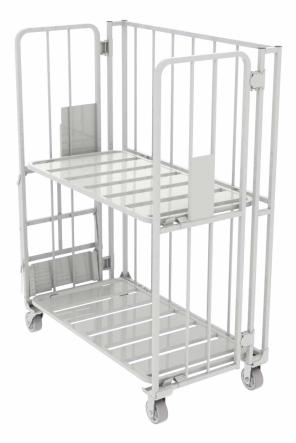

## 2 SHELF DISTRIBUTION CART

Invest in your supply chain with our 2 Shelf Distribution Carts. These nestable carts are perfect for replacing your need for pallets, pallet jacks, and shrink wrap while providing extra storage space. They are capable of carrying 500 lbs of goods per shelf from your warehouses to your stores. A durable zinc plated finish and a convenient cardboard holder come standard.

## **FEATURES:**

Nestable "L" design saves space when nested together

Convenient cardboard holder

Durable zinc plated finish

500 lb. capacity per shelf

Heavy duty steel construction