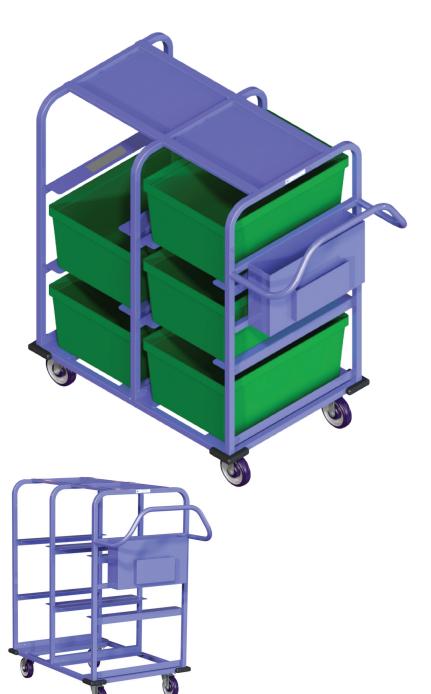

## Tote Picking Cart with Ergonomic Handles

Increase your productivity with our quality purpose built e-commerce tote picking carts. This tote and cart combination provides a superior way to pick, organize, and deliver your e-commerce orders.

## FFATURES:

- Heavy duty steel construction
- Anti-slip tape on runners keeps empty totes in place
- Ease of mobility with (4) swivel casters gives your associates maximum maneuverability in tight aisles
- Corner bumpers
- Ergonomic handle provides associates ease of handling
- Top storage shelf features 0.75" lip to keep merchandise from falling
- 6 tote capacity
- Includes bag holder and miscellaneous materials holder
- Ships fully assembled and ready for immediate use
- 1000 lb. capacity