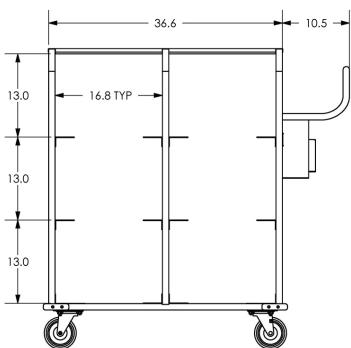

## **OPTIONS**

PH: 800-455-3802

Totes not included, please inquire within for tote options

www.nationalcart.com

Freight Class: 150 NMFC Code: 188560-S4

| Order # | Model      | W   | L     | Н     | Cart Capacity | Weight   |
|---------|------------|-----|-------|-------|---------------|----------|
| 8000518 | TPC-2536-6 | 25" | 47.9" | 47.1" | 1000 lbs.     | 100 lbs. |