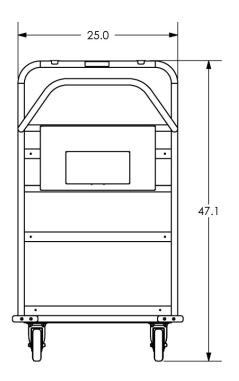

## **OPTIONS**

PH: 800-455-3802

Totes not included, please inquire within for tote options

www.nationalcart.com

Freight Class: 150 NMFC Code: 188560-S4

| Order # | Model      | W   | L     | Н     | Cart Capacity | Weight   |
|---------|------------|-----|-------|-------|---------------|----------|
| 8000518 | TPC-2536-6 | 25" | 47.9" | 47.1" | 1000 lbs.     | 100 lbs. |