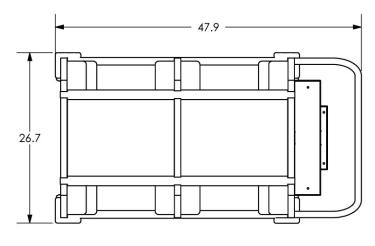

## **OPTIONS**

PH: 800-455-3802

Totes not included, please inquire within for tote options

www.nationalcart.com

Freight Class: 150 NMFC Code: 188560-S4

| Order # | Model      | W   | L     | Н     | Cart Capacity | Weight   |
|---------|------------|-----|-------|-------|---------------|----------|
| 8000518 | TPC-2536-6 | 25" | 47.9" | 47.1" | 1000 lbs.     | 100 lbs. |