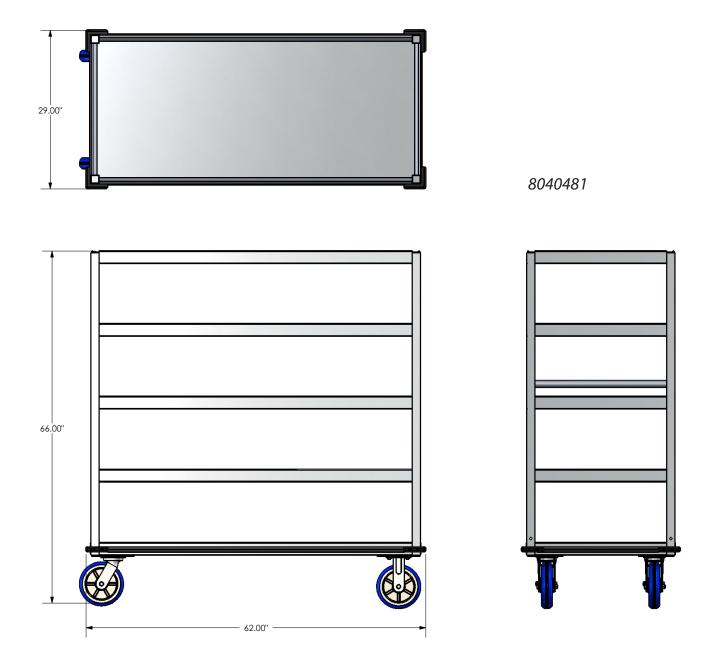

| Order # | Model                                | W       | L   | Н   | Shelf Spacing | # of Shelves | Weight   |
|---------|--------------------------------------|---------|-----|-----|---------------|--------------|----------|
| 8040481 | AL-QMT-2760-5 'QUEEN MARY' SH. TRUCK | 29"     | 62" | 66" | 12"           | 5            | 147 lbs. |
| 8040708 | AL-QMT-2760-6'QUEEN MARY' SH. TRUCK  | 21 1/2" | 62" | 69" | 9"            | 6            | 156 lbs. |