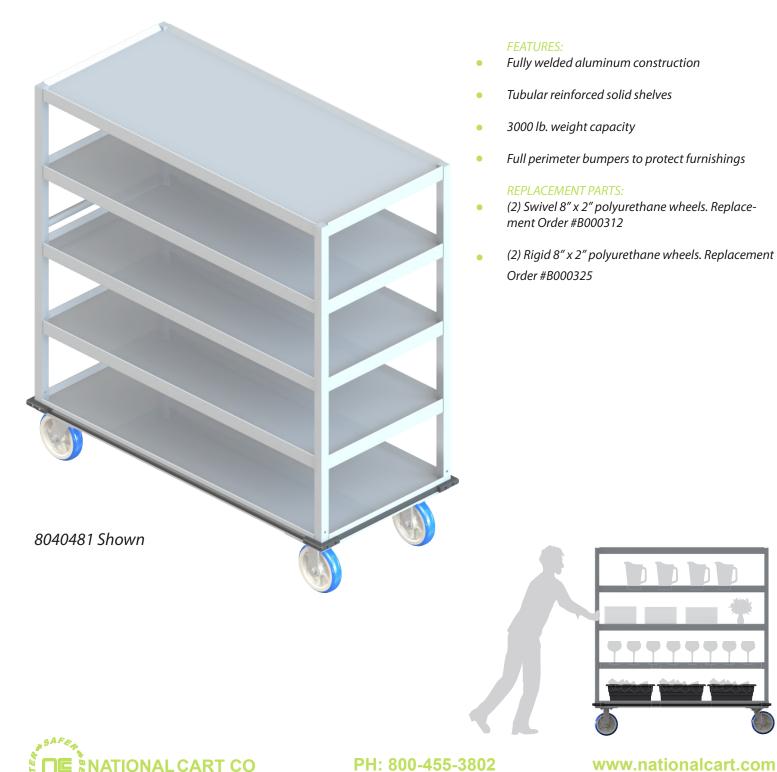

61

The Queen Mary Cart is ideal for banquets, catering and bussing. This cart is built to handle the big loads and is a must in any high volume situation.

PH: 800-455-3802

www.nationalcart.com

Freight Class: 300 NMFC Code: 164390-S2

| Order # | Model                                | W       | L   | Н   | Shelf Spacing | # of Shelves | Weight   |
|---------|--------------------------------------|---------|-----|-----|---------------|--------------|----------|
| 8040481 | AL-QMT-2760-5 'QUEEN MARY' SH. TRUCK | 29"     | 62" | 66" | 12"           | 5            | 147 lbs. |
| 8040708 | AL-QMT-2760-6'QUEEN MARY' SH. TRUCK  | 21 1/2" | 62" | 69" | 9"            | 6            | 156 lbs. |