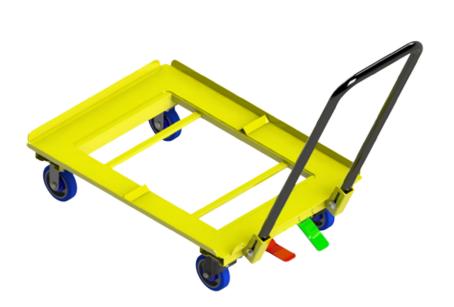

## Lock and Load Dolly

Custom Colors Available

> The heavy-duty Lock and Load Dolly is your ultimate tote transporter and is suitable for all departments. The Load and Load dolly turns transporting heavy loads into a one person job and transports totes and boxes with ease. The pedal locking mechanism locks the dolly in place for safe loading and unloading of products.

## FEATURES:

- Heavy-duty steel construction
- Lightweight aluminum handle
- Powder-coated safety yellow
- Red pedal activates brake system
- Green pedal deactivates brake system
  - Carts are stackable when not in-use to reduce storage space