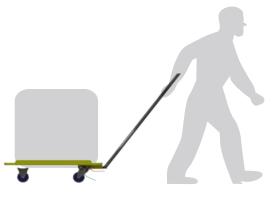

## Lock and Load Dolly

Custom Colors Available

> The heavy-duty Lock and Load Dolly is your ultimate tote transporter and is suitable for all departments. The Load and Load dolly turns transporting heavy loads into a one person job and transports totes and boxes with ease. The pedal locking mechanism locks the dolly in place for safe loading and unloading of products.