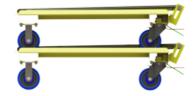

## **REPLACEMENT PARTS:**

- (2) 5 x 1.25" Rigid casters
- (2) 5" x 1.25" swivel casters with central locking brakes. Brake system total locks front two swivels

Dollies shown stacked

PH: 800-455-3802

www.nationalcart.com