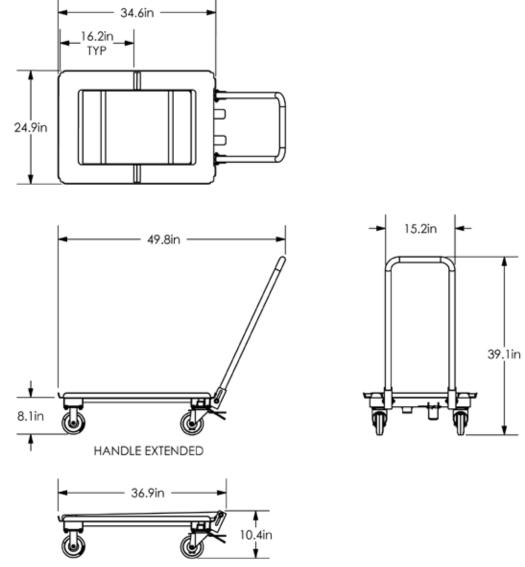

Freight Class: 100 NMFC Code: 188560-S6

HANDLE STOWED

NATIONAL CART CO

| Order # | Model                              | W     | L     | Н     | Cart Capacity | Weight  |
|---------|------------------------------------|-------|-------|-------|---------------|---------|
| 8000564 | TD-3224-2-TL, STEEL TOTE DOLLY- RH | 24.9" | 49.8" | 39.1" | 500 lbs.      | 97 lbs. |