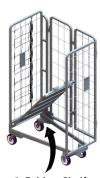

## **REPLACEMENT PARTS:**

- (2) 6" x 2" polyurethane wheels. Replacement Order #B000035
- (2) 6" x 2" polyurethane wheel with swivel casters. Replacement Order #B000507

1. Clear shelf and stow net

2. Fold up Shelf

3. Fold in front panel

4. Fold in first side panel with front panel

PH: 800-455-3802

5. Fold all three panels into back

6. Nest carts together for storing

Freight Class: 175

NMFC Code: 189430-S2

| Order # | Model                         | W   | L   | Н   | Cart Capacity | Weight   |
|---------|-------------------------------|-----|-----|-----|---------------|----------|
| 5000566 | ROLLTAINER, BLANK LABLE PLATE | 24" | 42" | 72" | 1000 lbs.     | 114 lbs. |