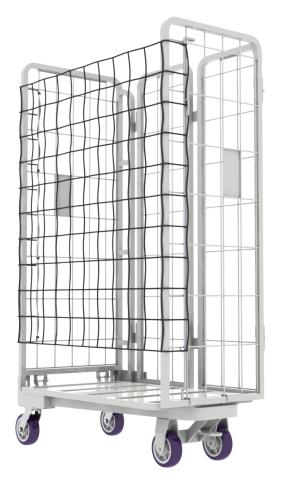

## Rolltainer

The Rolltainer is an innovative offering from National Cart that provides the fastest way from the warehouse to the shelf. With this cart you can transform your supply chain and stocking methodologies by greatly reducing the need for shrink wrap, pallets, and storage space. A durable zinc plated finish comes standard with the Rolltainer as well as a heavy duty net that will ensure a long useful life.

## **FEATURES:**

- Reduce damage done to products while in transit
- Nestable folding design
- Heavy duty net reduces need for shrink wrap
- Rolltainers are towable by themselves or in groups
- Durable zinc plated finish
- Net stows away when not in use
- Heavy duty steel construction
- 1000 lb.. capacity