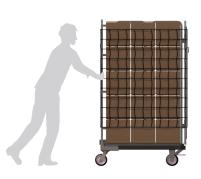

ul life.





Shown loaded



Shown with net stowed

## **FEATURES:**

- Reduce damage done to products while in transit
- Nestable folding design
- Heavy duty net reduces need for shrink wrap
- Rolltainers are towable by themselves or in groups
- Durable zinc plated finish
- Net stows away when not in use
- Heavy duty steel construction
- 1000 lb.. capacity

## **REPLACEMENT PARTS:**

- (2) 6" x 2" polyurethane wheels. Replacement Order #B000035
- (2) 6" x 2" polyurethane wheel with swivel casters. Replacement Order #B000507



1. Clear shelf and stow net



2. Fold up Shelf



3. Fold in front panel



4. Fold in first side panel with front panel

PH: 800-455-3802



5. Fold all three panels into back



6. Nest carts together for storing





Freight Class: 175

NMFC Code: 189430-S2









| Order # | Model                         | W   | L   | Н   | Cart Capacity | Weight   |
|---------|-------------------------------|-----|-----|-----|---------------|----------|
| 5000566 | ROLLTAINER, BLANK LABLE PLATE | 24" | 42" | 72" | 1000 lbs.     | 114 lbs. |

Can't find exactly what you need? Give us a call and we'll help you with the perfect solution!

PH: 800-455-3802