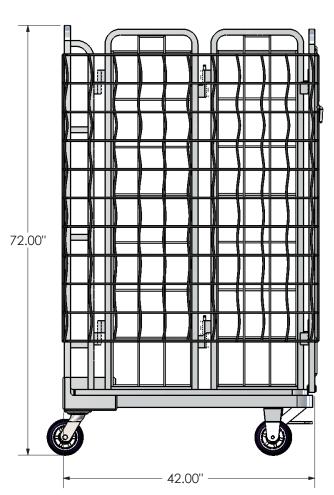

3. Fold in front panel

4. Fold in first side panel with front panel

PH: 800-455-3802

5. Fold all three panels into back

6. Nest carts together for storing

Freight Class: 175

NMFC Code: 189430-S2

| Order # | Model                         | W   | L   | Н   | Cart Capacity | Weight   |
|---------|-------------------------------|-----|-----|-----|---------------|----------|
| 5000566 | ROLLTAINER, BLANK LABLE PLATE | 24" | 42" | 72" | 1000 lbs.     | 114 lbs. |