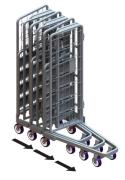

## Rolltainer

The Rolltainer is an innovative offering from National Cart that provides the fastest way from the warehouse to the shelf. With this cart you can transform your supply chain and stocking methodologies by greatly reducing the need for shrink wrap, pallets, and storage space. A durable zinc plated finish comes standard with the Rolltainer as well as a heavy duty net that will ensure a long useful life.

## **FEATURES:**

- Reduce damage done to products while in transit
- Nestable folding design
- Heavy duty net reduces need for shrink wrap
- Rolltainers are towable by themselves or in groups
- Durable zinc plated finish
- Net stows away when not in use
- Heavy duty steel construction
- 1000 lb.. capacity