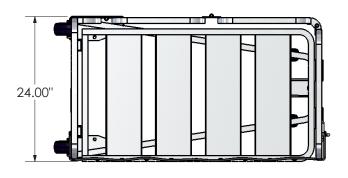

3. Fold in front panel

4. Fold in first side panel with front panel

PH: 800-455-3802

5. Fold all three panels into back

6. Nest carts together for storing

Freight Class: 175

NMFC Code: 189430-S2

| Order # | Model                         | W   | L   | Н   | Cart Capacity | Weight   |
|---------|-------------------------------|-----|-----|-----|---------------|----------|
| 5000566 | ROLLTAINER, BLANK LABLE PLATE | 24" | 42" | 72" | 1000 lbs.     | 114 lbs. |