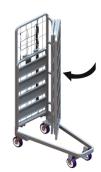

## **REPLACEMENT PARTS:**

- (2) 6" x 2" polyurethane wheels. Replacement Order #B000035
- (2) 6" x 2" polyurethane wheel with swivel casters. Replacement Order #B000507

1. Clear shelf and stow net

2. Fold up Shelf

3. Fold in front panel

4. Fold in first side panel with front panel

PH: 800-455-3802

5. Fold all three panels into back

6. Nest carts together for storing

Freight Class: 175

NMFC Code: 189430-S2

| Order # | Model                         | W   | L   | Н   | Cart Capacity | Weight   |
|---------|-------------------------------|-----|-----|-----|---------------|----------|
| 5000566 | ROLLTAINER, BLANK LABLE PLATE | 24" | 42" | 72" | 1000 lbs.     | 114 lbs. |