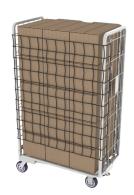

## Rolltainer

The Rolltainer is an innovative offering from National Cart that provides the fastest way from the warehouse to the shelf. With this cart you can transform your supply chain and stocking methodologies by greatly reducing the need for shrink wrap, pallets, and storage space. A durable zinc plated finish comes standard with the Rolltainer as well as a heavy duty net that will ensure a long useful life.





Shown loaded



Shown with net stowed

## **FEATURES:**

- Reduce damage done to products while in transit
- Nestable folding design
- Heavy duty net reduces need for shrink wrap
- Rolltainers are towable by themselves or in groups
- Durable zinc plated finish
- Net stows away when not in use
- Heavy duty steel construction
- 1000 lb.. capacity

## **REPLACEMENT PARTS:**

- (2) 6" x 2" polyurethane wheels. Replacement Order #B000035
- (2) 6" x 2" polyurethane wheel with swivel casters. Replacement Order #B000507



1. Clear shelf and stow net



2. Fold up Shelf



3. Fold in front panel



4. Fold in first side panel with front panel

PH: 800-455-3802



5. Fold all three panels into back



6. Nest carts together for storing





Freight Class: 175

NMFC Code: 189430-S2









| Orde