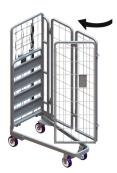

## **REPLACEMENT PARTS:**

- (2) 6" x 2" polyurethane wheels. Replacement Order #B000035
- (2) 6" x 2" polyurethane wheel with swivel casters. Replacement Order #B000507

1. Clear shelf and stow net

2. Fold up Shelf

3. Fold in front panel

4. Fold in first side panel with front panel

PH: 800-455-3802

5. Fold all three panels into back

6. Nest carts together for storing

Freight Class: 175

NMFC Code: 189430-S2

| Order # | Model                         | W   | L   | Н   | Cart Capacity | Weight   |
|---------|-------------------------------|-----|-----|-----|---------------|----------|
| 5000566 | ROLLTAINER, BLANK LABLE PLATE | 24" | 42" | 72" | 1000 lbs.     | 114 lbs. |