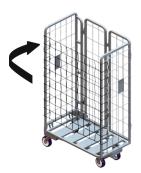

## **REPLACEMENT PARTS:**

- (2) 6" x 2" polyurethane wheels. Replacement Order #B000035
- (2) 6" x 2" polyurethane wheel with swivel casters. Replacement Order #B000507

1. Clear shelf and stow net

2. Fold up Shelf

3. Fold in front panel

4. Fold in first side panel with front panel

PH: 800-455-3802

5. Fold all three panels into back

6. Nest carts together for storing

Freight Class: 175

NMFC Code: 189430-S2

| Order # | Model                         | W   | L   | Н   | Cart Capacity | Weight   |
|---------|-------------------------------|-----|-----|-----|---------------|----------|
| 5000566 | ROLLTAINER, BLANK LABLE PLATE | 24" | 42" | 72" | 1000 lbs.     | 114 lbs. |