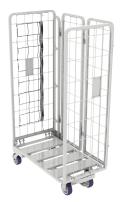

## Rolltainer

The Rolltainer is an innovative offering from National Cart that provides the fastest way from the warehouse to the shelf. With this cart you can transform your supply chain and stocking methodologies by greatly reducing the need for shrink wrap, pallets, and storage space. A durable zinc plated finish comes standard with the Rolltainer as well as a heavy duty net that will ensure a long useful life.





Shown loaded



Shown with net stowed

## **FEATURES:**

- Reduce damage done to products while in transit
- Nestable folding design
- Heavy duty net reduces need for shrink wrap
- Rolltainers are towable by themselves or in groups
- Durable zinc plated finish
- Net stows away when not in use
- Heavy duty steel construction
- 1000 lb.. capacity

## **REPLACEMENT PARTS:**

- (2) 6" x 2" polyurethane wheels. Replacement Order #B000035
- (2) 6" x 2" polyurethane wheel with swivel casters. Replacement Order #B000507



1. Clear shelf and stow net



2. Fold up Shelf



3. Fold in front panel



4. Fold in first side panel with front panel

PH: 800-455-3802



5. Fold all three panels into back



6. Nest carts together for storing





Freight Class: 175

NMFC Code: 189430-S2









| Order # | Model