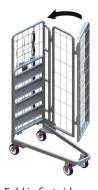

## **REPLACEMENT PARTS:**

- (2) 6" x 2" polyurethane wheels. Replacement Order #B000035
- (2) 6" x 2" polyurethane wheel with swivel casters. Replacement Order #B000507

1. Clear shelf and stow net

2. Fold up Shelf

3. Fold in front panel

4. Fold in first side panel with front panel

PH: 800-455-3802

5. Fold all three panels into back

6. Nest carts together for storing

Freight Class: 175

NMFC Code: 189430-S2

| Order # | Model                         | W   | L   | Н   | Cart Capacity | Weight   |
|---------|-------------------------------|-----|-----|-----|---------------|----------|
| 5000566 | ROLLTAINER, BLANK LABLE PLATE | 24" | 42" | 72" | 1000 lbs.     | 114 lbs. |