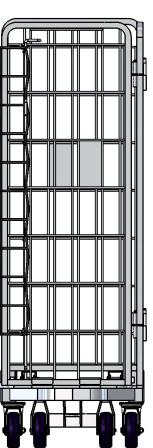

## Rolltainer

The Rolltainer is an innovative offering from National Cart that provides the fastest way from the warehouse to the shelf. With this cart you can transform your supply chain and stocking methodologies by greatly reducing the need for shrink wrap, pallets, and storage space. A durable zinc plated finish comes standard with the Rolltainer as well as a heavy duty net that will ensure a long useful life.

## **FEATURES:**

- Reduce damage done to products while in transit
- Nestable folding design
- Heavy duty net reduces need for shrink wrap
- Rolltainers are towable by themselves or in groups
- Durable zinc plated finish
- Net stows away when not in use
- Heavy duty steel construction
- 1000 lb.. capacity