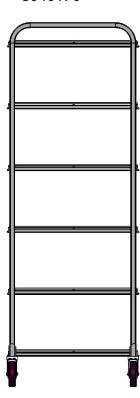

## Mobile Cooling Rack

The ideal rack for the cooling, storage, transporting or merchandising of bakery and other departmental products.

## **FEATURES:**

- Welded sanitary aluminum tube
- Removable shelves constructed from heavy gauge zinc plated steel wire
- Shelves allow maximum air circulation and product visibility

## REPLACEMENT PARTS:

- (4) 5" x 1.25" swivel stem caster with polyurethane wheel. Replacement order #B000025
- Replacement Shelf #B000163

www.nationalcart.com

Freight Class: 300 NMFC Code: 164390-S2

| Order # | Model                               | W   | L   | Н   | Shelf<br>Spacing | Weight  | Cart<br>Capacity |
|---------|-------------------------------------|-----|-----|-----|------------------|---------|------------------|
| 804017  | AL-CR-2448-6-WS MOBILE COOLING RACK | 26" | 48" | 68" | 11"              | 95 lbs. | 800 lbs.         |