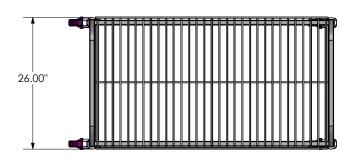

## REPLACEMENT PARTS:

- (4) 5" x 1.25" swivel stem caster with polyurethane wheel. Replacement order #B000025
- Replacement Shelf #B000163

www.nationalcart.com

Freight Class: 300 NMFC Code: 164390-S2

| Order # | Model                               | W   | L   | Н   | Shelf<br>Spacing | Weight  | Cart<br>Capacity |
|---------|-------------------------------------|-----|-----|-----|------------------|---------|------------------|
| 804017  | AL-CR-2448-6-WS MOBILE COOLING RACK | 26" | 48" | 68" | 11"              | 95 lbs. | 800 lbs.         |