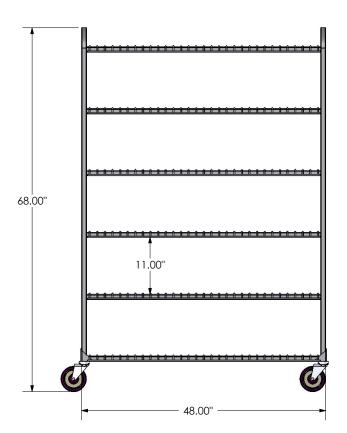

## REPLACEMENT PARTS:

- (4) 5" x 1.25" swivel stem caster with polyurethane wheel. Replacement order #B000025
- Replacement Shelf #B000163

www.nationalcart.com

Freight Class: 300 NMFC Code: 164390-S2

| Order # | Model                               | W   | L   | Н   | Shelf<br>Spacing | Weight  | Cart<br>Capacity |
|---------|-------------------------------------|-----|-----|-----|------------------|---------|------------------|
| 804017  | AL-CR-2448-6-WS MOBILE COOLING RACK | 26" | 48" | 68" | 11"              | 95 lbs. | 800 lbs.         |