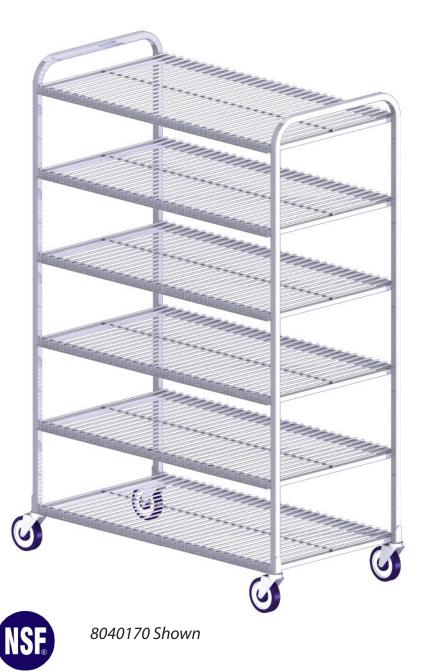

## Mobile Cooling Rack

The ideal rack for the cooling, storage, transporting or merchandising of bakery and other departmental products.

## **FEATURES:**

- Welded sanitary aluminum tube
- Removable shelves constructed from heavy gauge zinc plated steel wire
- Shelves allow maximum air circulation and product visibility

## REPLACEMENT PARTS:

- (4) 5" x 1.25" swivel stem caster with polyurethane wheel. Replacement order #B000025
- Replacement Shelf #B000163

www.nationalcart.com

Freight Class: 300 NMFC Code: 164390-S2

| Order # | Model                               | W   | L   | Н   | Shelf<br>Spacing | Weight  | Cart<br>Capacity |
|---------|-------------------------------------|-----|-----|-----|------------------|---------|------------------|
| 804017  | AL-CR-2448-6-WS MOBILE COOLING RACK | 26" | 48" | 68" | 11"              | 95 lbs. | 800 lbs.         |