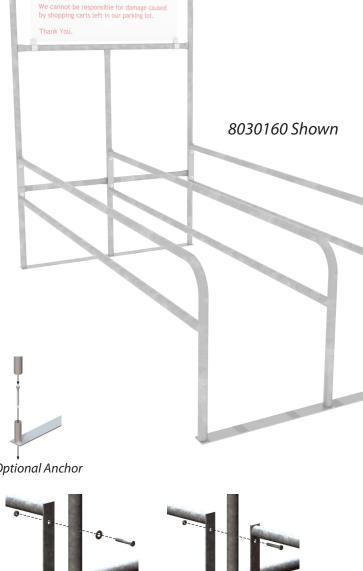

## **Optional Anchor**

Freight Class: 250 NMFC Code: 164390-S3

 $5 \cdot 0^{*}$   $10 \cdot 0^{*}$ 

| Cart Corral Order # | Model                      | W  | L   | Н  | Entry  | Weight   |
|---------------------|----------------------------|----|-----|----|--------|----------|
| 8030160             | CC-603-10 5Wx10Lx8H SECLGP | 5' | 10' | 8' | Single | 240 lbs. |
| 8030161             | CC-603-14 5Wx14Lx8H SECLGP | 5' | 14' | 8' | Single | 309 lbs. |
| 8030163             | CC-603-20 5Wx20Lx8H DECLGP | 5' | 20' | 8' | Double | 383 lbs. |
| 8030164             | CC-603-28 5Wx28Lx8H DECLGP | 5' | 28' | 8' | Double | 521 lbs. |
| B000108             | 5" Lag Bolt Anchor         | -  | -   | -  | -      | -        |

Can't find exactly what you need? Give us a call and we'll help you with the perfect solution!

8030160 Shown

NATIONAL CART CO

PH: 800-455-3802