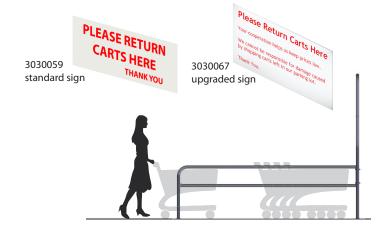

## **OPTIONS:**

- Side rail Length: 10 ft., 14 ft.
- Single Entry or Double Entry
- Anchors

•

Powder coat finish available (Inquire with your customer service representative)

- Standard Sign: #3030059 Size 24" x 48" Text Style: 0597B
- Upgraded sign with disclaimer #3030067 Size 24" x 48" Text Style:1424
- Custom Signage Available)

One sign per cart corral is included. Please indicate the sign order number when placing your order. To customize your sign, please contact your customer service representative. Other sign features are available on our sign page!

| Sign Order # | Model                                           |  | W   |
|--------------|-------------------------------------------------|--|-----|
| 3030067      | <b>3030067</b> CCS-2448-1424 SIGN RED/WHT       |  | 48" |
| 3030059      | <b>3030059</b> CCS-2448-0597B, WHT BKG/RED PRNT |  | 48" |